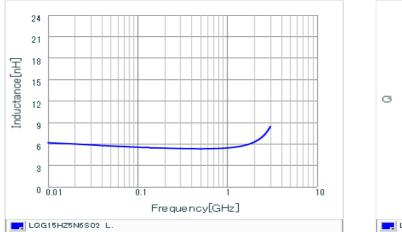

## Chart of characteristic data (The charts below may show another part number which shares its characteristics.)

Q-Frequency characteristics (Typ.)

Inductance-Frequency characteristics (Typ.)