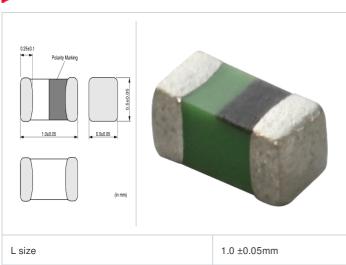

muRata Inductor Data Sheet

Info- Canal AEC-tainment Q200 Cmax RoHS REACH In Production

< List of part numbers with package codes >

LQG15HZ5N6S02D , LQG15HZ5N6S02J , LQG15HZ5N6S02B

0.5 ±0.05mm

0.5 ±0.05mm

0402 (1005)

## Specifications

Size code in inch (mm)

W size

T size

| Inductance                                                          | 5.6nH ±0.3nH   |
|---------------------------------------------------------------------|----------------|
| Inductance test frequency                                           | 100MHz         |
| Rated current (Itemp) (Based on Temperature rise)                   | 650mA          |
| Max. of DC resistance                                               | 0.18Ω          |
| Q (min.)                                                            | 8              |
| Q test frequency                                                    | 100MHz         |
| Self resonance frequency (min.)                                     | 4500MHz        |
| Operating temperature range (Self-temperature rise is not included) | -55°C to 125°C |
| Series                                                              | LQG15HZ_02     |