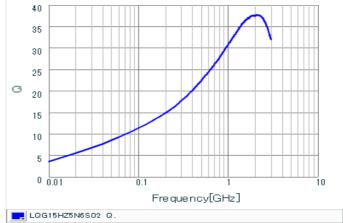

## Chart of characteristic data (The charts below may show another part number which shares its characteristics.)

Q-Frequency characteristics (Typ.)

Inductance-Frequency characteristics (Typ.)