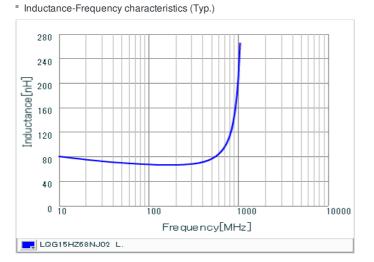

### Specifications

| Inductance                                                          | 68nH ±5%       |
|---------------------------------------------------------------------|----------------|
| Inductance test frequency                                           | 100MHz         |
| Rated current (Itemp) (Based on Temperature rise)                   | 250mA          |
| Max. of DC resistance                                               | 0.92Ω          |
| Q (min.)                                                            | 8              |
| Q test frequency                                                    | 100MHz         |
| Self resonance frequency (min.)                                     | 800MHz         |
| Operating temperature range (Self-temperature rise is not included) | -55°C to 125°C |
| Series                                                              | LQG15HZ_02     |

## Chart of characteristic data (The charts below may show another part number which shares its characteristics.)