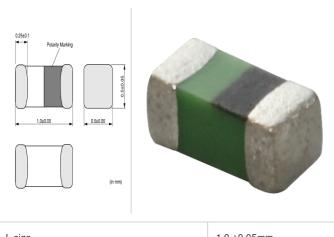

## Shape

| 1.0 ±0.05mm |
|-------------|
| 0.5 ±0.05mm |
| 0.5 ±0.05mm |
| 0402 (1005) |
|             |

| Mass    | s (Тур.) |
|---------|----------|
| 1 piece | 0.001g   |