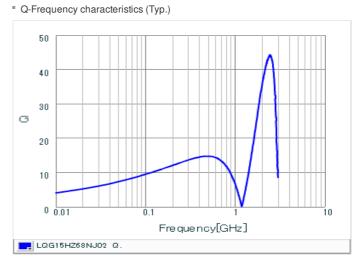

### Specifications

| Inductance                                                          | 68nH ±5%       |
|---------------------------------------------------------------------|----------------|
| Inductance test frequency                                           | 100MHz         |
| Rated current (Itemp) (Based on Temperature rise)                   | 250mA          |
| Max. of DC resistance                                               | 0.92Ω          |
| Q (min.)                                                            | 8              |
| Q test frequency                                                    | 100MHz         |
| Self resonance frequency (min.)                                     | 800MHz         |
| Operating temperature range (Self-temperature rise is not included) | -55°C to 125°C |
| Series                                                              | LQG15HZ_02     |

## Chart of characteristic data (The charts below may show another part number which shares its characteristics.)