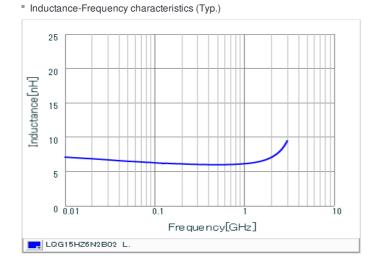

## Chart of characteristic data (The charts below may show another part number which shares its characteristics.)

## Specifications

Size code in inch (mm)

W size

T size

| Inductance                                                          | 6.2nH ±0.1nH   |
|---------------------------------------------------------------------|----------------|
| Inductance test frequency                                           | 100MHz         |
| Rated current (Itemp) (Based on Temperature rise)                   | 600mA          |
| Max. of DC resistance                                               | 0.20Ω          |
| Q (min.)                                                            | 8              |
| Q test frequency                                                    | 100MHz         |
| Self resonance frequency (min.)                                     | 4500MHz        |
| Operating temperature range (Self-temperature rise is not included) | -55°C to 125°C |
| Series                                                              | LQG15HZ_02     |