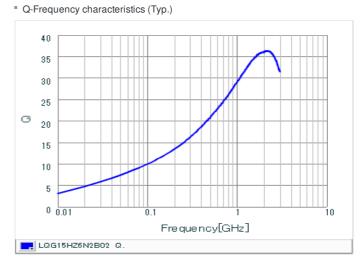

## Chart of characteristic data (The charts below may show another part number which shares its characteristics.)

## Specifications

Size code in inch (mm)

W size

T size

| Inductance                                                          | 6.2nH ±0.1nH   |
|---------------------------------------------------------------------|----------------|
| Inductance test frequency                                           | 100MHz         |
| Rated current (Itemp) (Based on Temperature rise)                   | 600mA          |
| Max. of DC resistance                                               | 0.20Ω          |
| Q (min.)                                                            | 8              |
| Q test frequency                                                    | 100MHz         |
| Self resonance frequency (min.)                                     | 4500MHz        |
| Operating temperature range (Self-temperature rise is not included) | -55°C to 125°C |
| Series                                                              | LQG15HZ_02     |