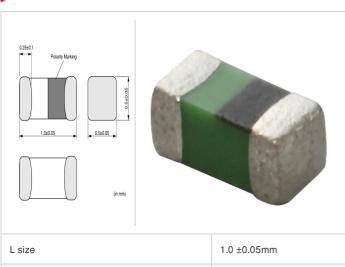

muRata Inductor Data Sheet

Info-RoHS REACH In Production

< List of part numbers with package codes >

LQG15HZ6N2B02D , LQG15HZ6N2B02J , LQG15HZ6N2B02B

0.5 ±0.05mm

0.5 ±0.05mm

0402 (1005)

| Packaging<br>code | Specifications      | Minimum quantity |
|-------------------|---------------------|------------------|
| D                 | φ180mm Paper taping | 10000            |
| J                 | φ330mm Paper taping | 50000            |
| В                 | Packing in bulk     | 1000             |

## Specifications

Size code in inch (mm)

W size

T size

| Inductance                                                          | 6.2nH ±0.1nH   |
|---------------------------------------------------------------------|----------------|
| Inductance test frequency                                           | 100MHz         |
| Rated current (Itemp) (Based on Temperature rise)                   | 600mA          |
| Max. of DC resistance                                               | 0.20Ω          |
| Q (min.)                                                            | 8              |
| Q test frequency                                                    | 100MHz         |
| Self resonance frequency (min.)                                     | 4500MHz        |
| Operating temperature range (Self-temperature rise is not included) | -55°C to 125°C |
| Series                                                              | LQG15HZ_02     |