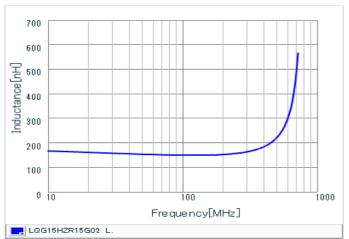

#### Chart of characteristic data (The charts below may show another part number which shares its characteristics.)

Inductance-Frequency characteristics (Typ.)

Q-Frequency characteristics (Typ.)

2 of 2

1. This datasheet is downloaded from the website of Murata Manufacturing Co., Ltd. Therefore, it's specifications are subject to change or our products in it may be discontinued without advance notice. Please check with our sales representatives or product engineers before ordering.