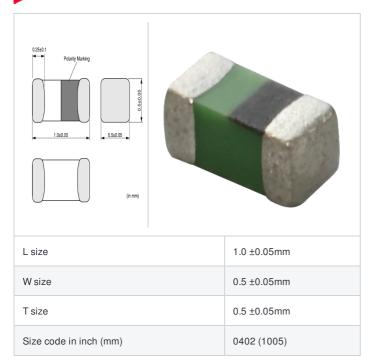

# LQG15HZR15G02# "#" indicates a package specification code.

















< List of part numbers with package codes > LQG15HZR15G02D , LQG15HZR15G02J , LQG15HZR15G02B

#### Shape



## References

| Packaging code | Specifications      | Minimum quantity |
|----------------|---------------------|------------------|
| D              | φ180mm Paper taping | 10000            |
| J              | φ330mm Paper taping | 50000            |
| В              | Packing in bulk     | 1000             |

| Mas     | s (Typ.) |
|---------|----------|
| 1 piece | 0.001g   |

### **Specifications**

| Inductance                                                          | 150nH ±2%      |
|---------------------------------------------------------------------|----------------|
| Inductance test frequency                                           | 100MHz         |
| Rated current (Itemp) (Based on Temperature rise)                   | 150mA          |
| Max. of DC resistance