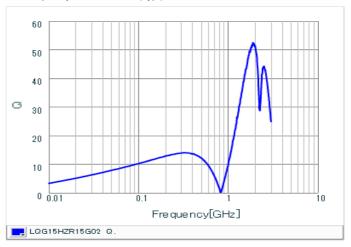

#### Chart of characteristic data (The charts below may show another part number which shares its characteristics.)

Inductance-Frequency characteristics (Typ.)

Q-Frequency characteristics (Typ.)

2 of 2

1. This datasheet is downloaded from the website of Murata Manufacturing Co., Ltd. Therefore, it's specifications are subject to change or our products in it may be discontinued without advance notice. Please check with our sales representatives or product engineers before ordering.