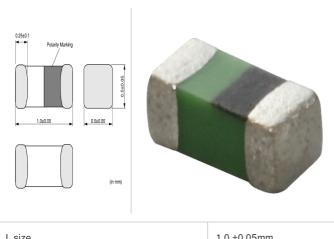

### Shape

| L size                 | 1.0 ±0.05mm |
|------------------------|-------------|
| W size                 | 0.5 ±0.05mm |
| T size                 | 0.5 ±0.05mm |
| Size code in inch (mm) | 0402 (1005) |