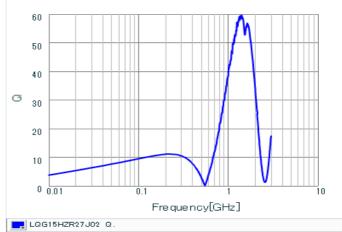

#### Specifications

| Inductance                                                          | 270nH ±5%      |
|---------------------------------------------------------------------|----------------|
| Inductance test frequency                                           | 100MHz         |
| Rated current (Itemp) (Based on Temperature rise)                   | 110mA          |
| Max. of DC resistance                                               | 4.94Ω          |
| Q (min.)                                                            | 8              |
| Q test frequency                                                    | 100MHz         |
| Self resonance frequency (min.)                                     | 400MHz         |
| Operating temperature range (Self-temperature rise is not included) | -55°C to 125°C |
| Series                                                              | LQG15HZ_02     |

## Chart of characteristic data (The charts below may show another part number which shares its characteristics.)

Q-Frequency characteristics (Typ.)