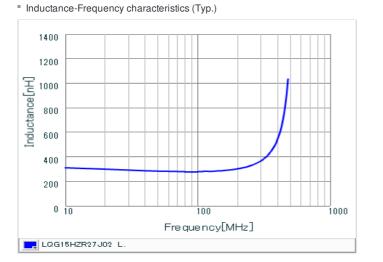

#### Specifications

| Inductance                                                          | 270nH ±5%      |
|---------------------------------------------------------------------|----------------|
| Inductance test frequency                                           | 100MHz         |
| Rated current (Itemp) (Based on Temperature rise)                   | 110mA          |
| Max. of DC resistance                                               | 4.94Ω          |
| Q (min.)                                                            | 8              |
| Q test frequency                                                    | 100MHz         |
| Self resonance frequency (min.)                                     | 400MHz         |
| Operating temperature range (Self-temperature rise is not included) | -55°C to 125°C |
| Series                                                              | LQG15HZ_02     |

## Chart of characteristic data (The charts below may show another part number which shares its characteristics.)

Q-Frequency characteristics (Typ.)