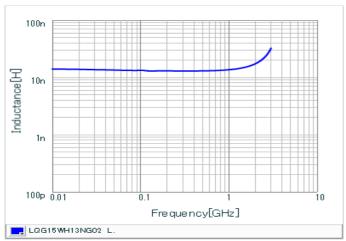

#### Chart of characteristic data (The charts below may show another part number which shares its characteristics.)

Inductance-Frequency characteristics (Typ.)

2 of 2

<sup>1.</sup> This datasheet is downloaded from the website of Murata Manufacturing Co., Ltd. Therefore, it's specifications are subject to change or our products in it may be discontinued without advance notice. Please check with our sales representatives or product engineers before ordering.