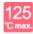

# LQG15WH13NG02# "#" indicates a package specification code.



















< List of part numbers with package codes > LQG15WH13NG02D , LQG15WH13NG02J , LQG15WH13NG02B

## Shape



## References

| Packaging code | Specifications      | Minimum quantity |
|----------------|---------------------|------------------|
| D              | φ180mm Paper taping | 10000            |
| J              | φ330mm Paper taping | 40000            |
| В              | Packing in bulk     | 100              |

| Mass (Typ.) |        |
|-------------|--------|
| 1 piece     | 0.001g |

## **Specifications**

| Inductance                                                          | 13nH ±2%       |
|---------------------------------------------------------------------|----------------|
| Inductance test frequency                                           | 100MHz         |