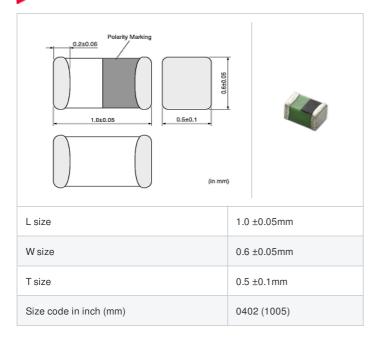

#### Chart of characteristic data (The charts below may show another part number which shares its characteristics.)

Inductance-Frequency characteristics (Typ.)

2 of 2

<sup>1.</sup> This datasheet is downloaded from the website of Murata Manufacturing Co., Ltd. Therefore, it's specifications are subject to change or our products in it may be discontinued without advance notice. Please check with our sales representatives or product engineers before ordering.