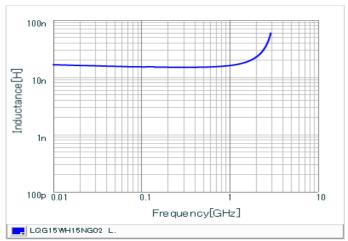

#### Chart of characteristic data (The charts below may show another part number which shares its characteristics.)

Inductance-Frequency characteristics (Typ.)

Q-Frequency characteristics (Typ.)

2 of 2

<sup>1.</sup> This datasheet is downloaded from the website of Murata Manufacturing Co., Ltd. Therefore, it's specifications are subject to change or our products in it may be discontinued without advance notice. Please check with our sales representatives or product engineers before ordering.