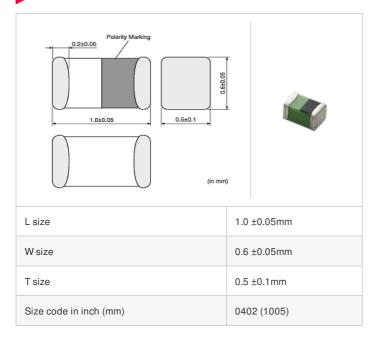

# LQG15WH15NG02# "#" indicates a package specification code.



















< List of part numbers with package codes >

LQG15WH15NG02D , LQG15WH15NG02J , LQG15WH15NG02B

## Shape



# References

| Packaging code | Specifications      | Minimum quantity |
|----------------|---------------------|------------------|
| D              | φ180mm Paper taping | 10000            |
| J              | φ330mm Paper taping | 40000            |
| В              | Packing in bulk     | 100              |

| Mass (Typ.) |        |
|-------------|--------|
| 1 piece     | 0.001g |

## **Specifications**

| Inductance                                                          | 15nH ±2%       |
|---------------------------------------------------------------------|----------------|
| Inductance test frequency                                           | 100MHz         |
| Rated current (Itemp) (Based on Temperature rise)                   | 400mA          |
| Max. of DC resistance