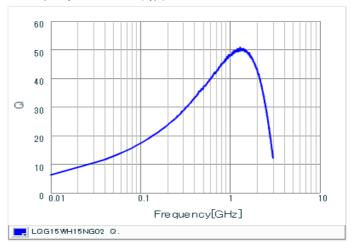

#### Chart of characteristic data (The charts below may show another part number which shares its characteristics.)

Inductance-Frequency characteristics (Typ.)

Q-Frequency characteristics (Typ.)

2 of 2

<sup>1.</sup> This datasheet is downloaded from the website of Murata Manufacturing Co., Ltd. Therefore, it's specifications are subject to change or our products in it may be discontinued without advance notice. Please check with our sales representatives or product engineers before ordering.