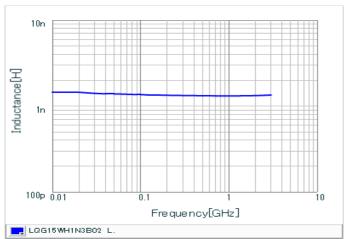

#### Chart of characteristic data (The charts below may show another part number which shares its characteristics.)

Inductance-Frequency characteristics (Typ.)

2 of 2

<sup>1.</sup> This datasheet is downloaded from the website of Murata Manufacturing Co., Ltd. Therefore, it's specifications are subject to change or our products in it may be discontinued without advance notice. Please check with our sales representatives or product engineers before ordering.