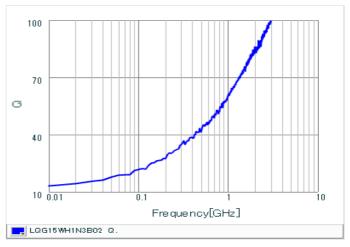

#### Chart of characteristic data (The charts below may show another part number which shares its characteristics.)

Inductance-Frequency characteristics (Typ.)

2 of 2

<sup>1.</sup> This datasheet is downloaded from the website of Murata Manufacturing Co., Ltd. Therefore, it's specifications are subject to change or our products in it may be discontinued without advance notice. Please check with our sales representatives or product engineers before ordering.