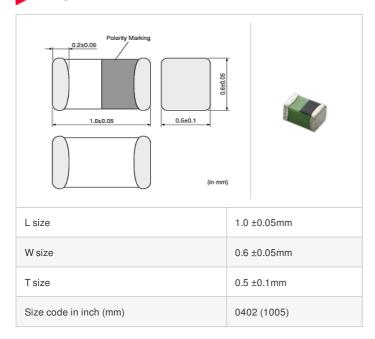

# LQG15WH1N3B02# "#" indicates a package specification code.





< List of part numbers with package codes >



LQG15WH1N3B02D , LQG15WH1N3B02J , LQG15WH1N3B02B











## Shape



# References

| Packaging code | Specifications      | Minimum quantity |
|----------------|---------------------|------------------|
| D              | φ180mm Paper taping | 10000            |
| J              | φ330mm Paper taping | 40000            |
| В              | Packing in bulk     | 100              |

|         | Mass (Typ.) |        |
|---------|-------------|--------|
| 1 piece |             | 0.001g |

## **Specifications**

| Inductance                                                          | 1.3nH ±0.1nH   |
|---------------------------------------------------------------------|----------------|
| Inductance test frequency                                           | 100MHz         |
| Rated current (Itemp) (Based on Temperature rise)                   | 1200mA