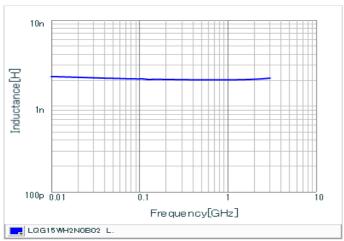

#### Chart of characteristic data (The charts below may show another part number which shares its characteristics.)

Inductance-Frequency characteristics (Typ.)

2 of 2

<sup>1.</sup> This datasheet is downloaded from the website of Murata Manufacturing Co., Ltd. Therefore, it's specifications are subject to change or our products in it may be discontinued without advance notice. Please check with our sales representatives or product engineers before ordering.