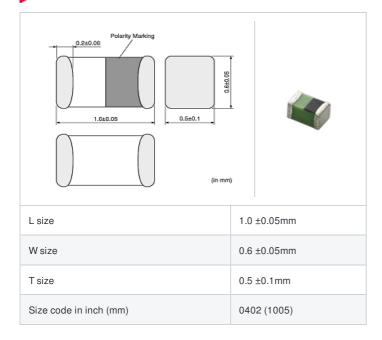

# LQG15WH2N0B02# "#" indicates a package specification code.









LQG15WH2N0B02D , LQG15WH2N0B02J , LQG15WH2N0B02B









< List of part numbers with package codes >

## Shape



### References

| Packaging code | Specifications      | Minimum quantity |
|----------------|---------------------|------------------|
| D              | φ180mm Paper taping | 10000            |
| J              | φ330mm Paper taping | 40000            |
| В              | Packing in bulk     | 100              |

| Mass    | s (Тур.) |
|---------|----------|
| 1 piece | 0.001g   |

#### **Specifications**

| Inductance                                                          | 2.0nH ±0.1nH   |
|---------------------------------------------------------------------|----------------|
| Inductance test frequency                                           | 100MHz         |
| Rated current (Itemp) (Based on Temperature rise)                   | 1000mA         |
| Max. of DC resistance