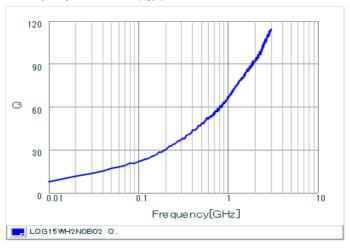

#### Chart of characteristic data (The charts below may show another part number which shares its characteristics.)

Inductance-Frequency characteristics (Typ.)

2 of 2

<sup>1.</sup> This datasheet is downloaded from the website of Murata Manufacturing Co., Ltd. Therefore, it's specifications are subject to change or our products in it may be discontinued without advance notice. Please check with our sales representatives or product engineers before ordering.