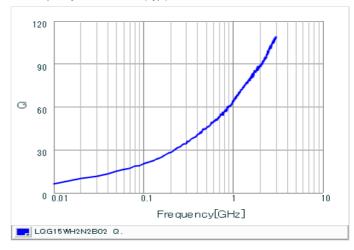

#### Chart of characteristic data (The charts below may show another part number which shares its characteristics.)

Inductance-Frequency characteristics (Typ.)

Q-Frequency characteristics (Typ.)

2 of 2

<sup>1.</sup> This datasheet is downloaded from the website of Murata Manufacturing Co., Ltd. Therefore, it's specifications are subject to change or our products in it may be discontinued without advance notice. Please check with our sales representatives or product engineers before ordering.