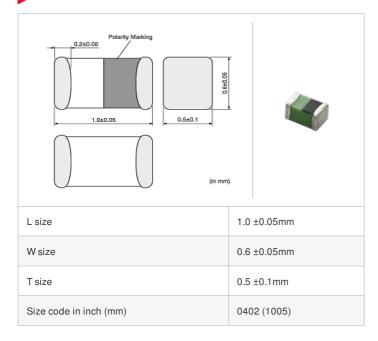

## Shape

# LQG15WH2N2B02# "#" indicates a package specification code.

< List of part numbers with package codes > LQG15WH2N2B02D , LQG15WH2N2B02J , LQG15WH2N2B02B