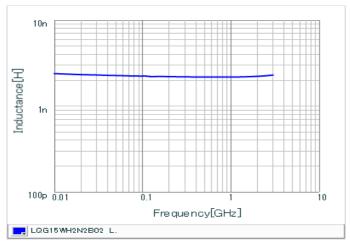

#### Chart of characteristic data (The charts below may show another part number which shares its characteristics.)

Inductance-Frequency characteristics (Typ.)

Q-Frequency characteristics (Typ.)

2 of 2

<sup>1.</sup> This datasheet is downloaded from the website of Murata Manufacturing Co., Ltd. Therefore, it's specifications are subject to change or our products in it may be discontinued without advance notice. Please check with our sales representatives or product engineers before ordering.