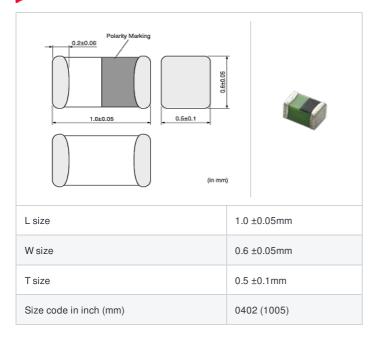

# LQG15WH7N5G02# "#" indicates a package specification code.



















< List of part numbers with package codes >

LQG15WH7N5G02D , LQG15WH7N5G02J , LQG15WH7N5G02B

## Shape



# References

| Packaging code | Specifications      | Minimum quantity |
|----------------|---------------------|------------------|
| D              | φ180mm Paper taping | 10000            |
| J              | φ330mm Paper taping | 40000            |
| В              | Packing in bulk     | 100              |

| Mass (Typ.) |        |
|-------------|--------|
| 1 piece     | 0.001g |

## **Specifications**

| Inductance                                                          | 7.5nH ±2%      |
|---------------------------------------------------------------------|----------------|
| Inductance test frequency                                           | 100MHz         |
| Rated current (Itemp) (Based on Temperature rise)                   | 600mA          |
| Max. of DC resistance