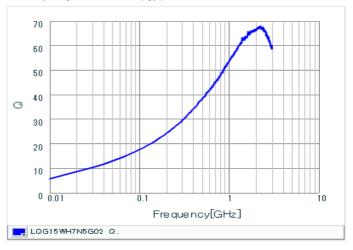

#### Chart of characteristic data (The charts below may show another part number which shares its characteristics.)

Inductance-Frequency characteristics (Typ.)

Q-Frequency characteristics (Typ.)

2 of 2

1. This datasheet is downloaded from the website of Murata Manufacturing Co., Ltd. Therefore, it's specifications are subject to change or our products in it may be discontinued without advance notice. Please check with our sales representatives or product engineers before ordering.