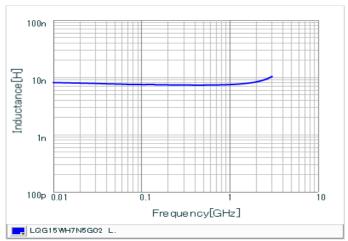

#### Chart of characteristic data (The charts below may show another part number which shares its characteristics.)

Inductance-Frequency characteristics (Typ.)

Q-Frequency characteristics (Typ.)

2 of 2

1. This datasheet is downloaded from the website of Murata Manufacturing Co., Ltd. Therefore, it's specifications are subject to change or our products in it may be discontinued without advance notice. Please check with our sales representatives or product engineers before ordering.