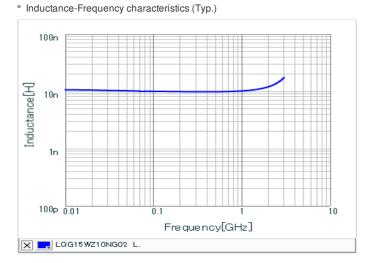

## Specifications

| Inductance                                                          | 10nH ±2%       |
|---------------------------------------------------------------------|----------------|
| Inductance test frequency                                           | 100MHz         |
| Rated current (Itemp) (Based on Temperature rise)                   | 500mA          |
| Max. of DC resistance                                               | 0.19Ω          |
| Q (min.)                                                            | 23             |
| Q test frequency                                                    | 250MHz         |
| Self resonance frequency (min.)                                     | 3300MHz        |
| Operating temperature range (Self-temperature rise is not included) | -55°C to 125°C |
| Series                                                              | LQG15WZ_02     |

# Chart of characteristic data (The charts below may show another part number which shares its characteristics.)

Q-Frequency characteristics (Typ.)