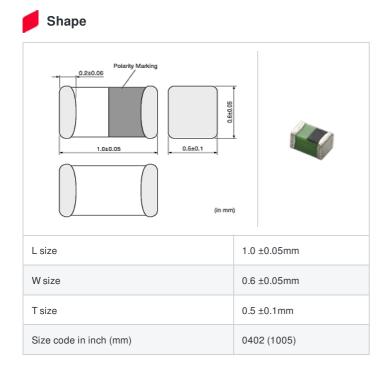

## Specifications

| Inductance                                                          | 10nH ±2%       |
|---------------------------------------------------------------------|----------------|
| Inductance test frequency                                           | 100MHz         |
| Rated current (Itemp) (Based on Temperature rise)                   | 500mA          |
| Max. of DC resistance                                               | 0.19Ω          |
| Q (min.)                                                            | 23             |
| Q test frequency                                                    | 250MHz         |
| Self resonance frequency (min.)                                     | 3300MHz        |
| Operating temperature range (Self-temperature rise is not included) | -55°C to 125°C |
| Series                                                              | LQG15WZ_02     |