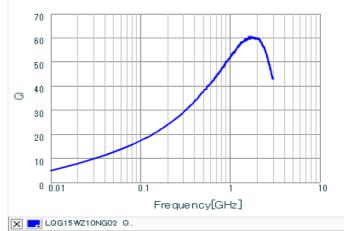

## Specifications

| Inductance                                                          | 10nH ±2%       |
|---------------------------------------------------------------------|----------------|
| Inductance test frequency                                           | 100MHz         |
| Rated current (Itemp) (Based on Temperature rise)                   | 500mA          |
| Max. of DC resistance                                               | 0.19Ω          |
| Q (min.)                                                            | 23             |
| Q test frequency                                                    | 250MHz         |
| Self resonance frequency (min.)                                     | 3300MHz        |
| Operating temperature range (Self-temperature rise is not included) | -55°C to 125°C |
| Series                                                              | LQG15WZ_02     |

# Chart of characteristic data (The charts below may show another part number which shares its characteristics.)

Q-Frequency characteristics (Typ.)