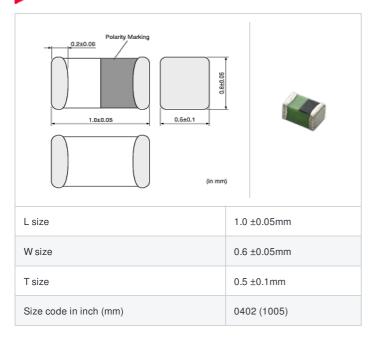

# LQG15WZ12NG02# "#" indicates a package specification code.



















< List of part numbers with package codes > LQG15WZ12NG02D , LQG15WZ12NG02J , LQG15WZ12NG02B

## Shape



# References

| Packaging code | Specifications      | Minimum quantity |
|----------------|---------------------|------------------|
| D              | φ180mm Paper taping | 10000            |
| J              | φ330mm Paper taping | 40000            |
| В              | Packing in bulk     | 100              |

| Mass (Typ.) |        |
|-------------|--------|
| 1 piece     | 0.001g |

## **Specifications**

| Inductance                                                          | 12nH ±2%       |
|---------------------------------------------------------------------|----------------|
| Inductance test frequency                                           | 100MHz         |
| Rated current (Itemp) (Based on Temperature rise)                   | 450mA          |
| Max. of DC resistance