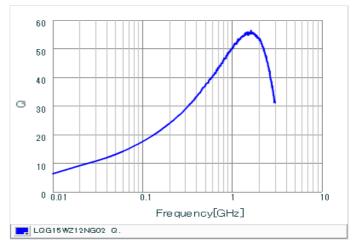

#### Chart of characteristic data (The charts below may show another part number which shares its characteristics.)

Inductance-Frequency characteristics (Typ.)

Q-Frequency characteristics (Typ.)

2 of 2

1. This datasheet is downloaded from the website of Murata Manufacturing Co., Ltd. Therefore, it's specifications are subject to change or our products in it may be discontinued without advance notice. Please check with our sales representatives or product engineers before ordering.