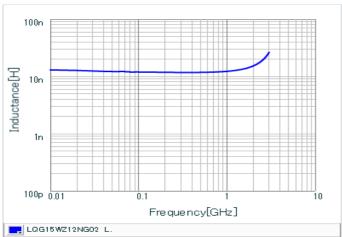

#### Chart of characteristic data (The charts below may show another part number which shares its characteristics.)

Inductance-Frequency characteristics (Typ.)

Q-Frequency characteristics (Typ.)

2 of 2

1. This datasheet is downloaded from the website of Murata Manufacturing Co., Ltd. Therefore, it's specifications are subject to change or our products in it may be discontinued without advance notice. Please check with our sales representatives or product engineers before ordering.