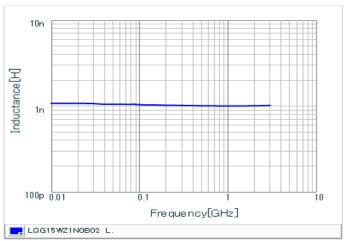

#### Chart of characteristic data (The charts below may show another part number which shares its characteristics.)

Inductance-Frequency characteristics (Typ.)

Q-Frequency characteristics (Typ.)

2 of 2

1. This datasheet is downloaded from the website of Murata Manufacturing Co., Ltd. Therefore, it's specifications are subject to change or our products in it may be discontinued without advance notice. Please check with our sales representatives or product engineers before ordering.