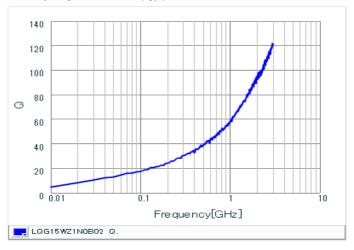

#### Chart of characteristic data (The charts below may show another part number which shares its characteristics.)

Inductance-Frequency characteristics (Typ.)

Q-Frequency characteristics (Typ.)

2 of 2

1. This datasheet is downloaded from the website of Murata Manufacturing Co., Ltd. Therefore, it's specifications are subject to change or our products in it may be discontinued without advance notice. Please check with our sales representatives or product engineers before ordering.