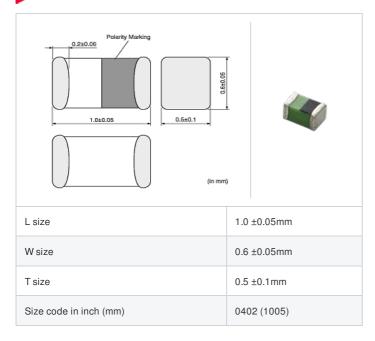

## Shape

### **Specifications**

| Inductance                                                          | 1.0nH ±0.1nH   |
|---------------------------------------------------------------------|----------------|
| Inductance test frequency                                           | 100MHz         |
| Rated current (Itemp) (Based on Temperature rise)                   | 1200mA         |
| Max. of DC resistance                                               | 0.03Ω          |
| Q (min.)                                                            | -              |
| Q test frequency                                                    | 250MHz         |
| Self resonance frequency (min.)                                     | 15000MHz       |
| Operating temperature range (Self-temperature rise is not included) | -55°C to 125°C |
| Series                                                              | LQG15WZ_02     |