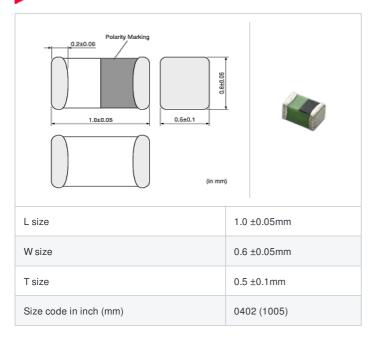

## Shape

# LQG15WZ1N1B02# "#" indicates a package specification code.

< List of part numbers with package codes > LQG15WZ1N1B02D , LQG15WZ1N1B02J , LQG15WZ1N1B02B