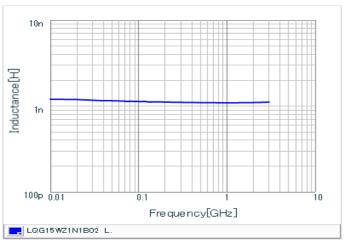

#### Chart of characteristic data (The charts below may show another part number which shares its characteristics.)

Inductance-Frequency characteristics (Typ.)

Q-Frequency characteristics (Typ.)

2 of 2

<sup>1.</sup> This datasheet is downloaded from the website of Murata Manufacturing Co., Ltd. Therefore, it's specifications are subject to change or our products in it may be discontinued without advance notice. Please check with our sales representatives or product engineers before ordering.