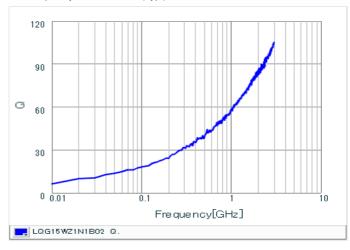

#### Chart of characteristic data (The charts below may show another part number which shares its characteristics.)

Inductance-Frequency characteristics (Typ.)

Q-Frequency characteristics (Typ.)

2 of 2

<sup>1.</sup> This datasheet is downloaded from the website of Murata Manufacturing Co., Ltd. Therefore, it's specifications are subject to change or our products in it may be discontinued without advance notice. Please check with our sales representatives or product engineers before ordering.