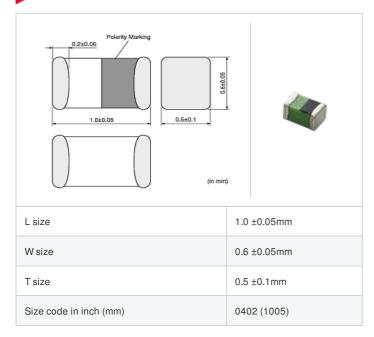

# LQG15WZ1N2B02# "#" indicates a package specification code.

















< List of part numbers with package codes > LQG15WZ1N2B02D , LQG15WZ1N2B02J , LQG15WZ1N2B02B

## Shape



# References

| Packaging code | Specifications      | Minimum quantity |
|----------------|---------------------|------------------|
| D              | φ180mm Paper taping | 10000            |
| J              | φ330mm Paper taping | 40000            |
| В              | Packing in bulk     | 100              |

| Mass (Typ.) |        |
|-------------|--------|
| 1 piece     | 0.001g |

## **Specifications**

| Inductance                                                          | 1.2nH ±0.1nH   |
|---------------------------------------------------------------------|----------------|
| Inductance test frequency                                           | 100MHz         |
| Rated current (Itemp) (Based on Temperature rise)                   | 1200mA         |
| Max. of DC resistance