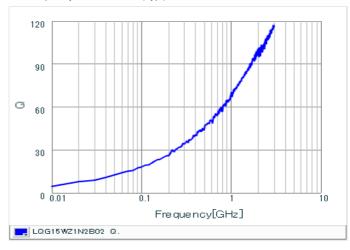

#### Chart of characteristic data (The charts below may show another part number which shares its characteristics.)

Inductance-Frequency characteristics (Typ.)

Q-Frequency characteristics (Typ.)

2 of 2

<sup>1.</sup> This datasheet is downloaded from the website of Murata Manufacturing Co., Ltd. Therefore, it's specifications are subject to change or our products in it may be discontinued without advance notice. Please check with our sales representatives or product engineers before ordering.