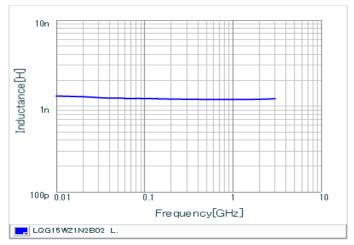

#### Chart of characteristic data (The charts below may show another part number which shares its characteristics.)

Inductance-Frequency characteristics (Typ.)

Q-Frequency characteristics (Typ.)

2 of 2

<sup>1.</sup> This datasheet is downloaded from the website of Murata Manufacturing Co., Ltd. Therefore, it's specifications are subject to change or our products in it may be discontinued without advance notice. Please check with our sales representatives or product engineers before ordering.