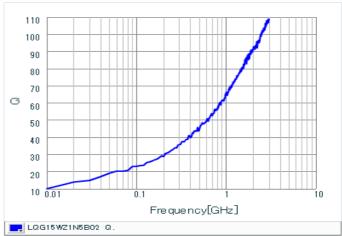

### Specifications

| Inductance                                                          | 1.5nH ±0.1nH   |
|---------------------------------------------------------------------|----------------|
| Inductance test frequency                                           | 100MHz         |
| Rated current (Itemp) (Based on Temperature rise)                   | 1000mA         |
| Max. of DC resistance                                               | 0.04Ω          |
| Q (min.)                                                            | 23             |
| Q test frequency                                                    | 250MHz         |
| Self resonance frequency (min.)                                     | 11000MHz       |
| Operating temperature range (Self-temperature rise is not included) | -55°C to 125°C |
| Series                                                              | LQG15WZ_02     |

## Chart of characteristic data (The charts below may show another part number which shares its characteristics.)

Q-Frequency characteristics (Typ.)