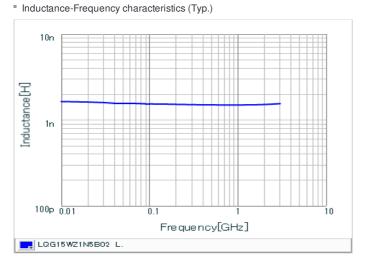

### Specifications

| Inductance                                                          | 1.5nH ±0.1nH   |
|---------------------------------------------------------------------|----------------|
| Inductance test frequency                                           | 100MHz         |
| Rated current (Itemp) (Based on Temperature rise)                   | 1000mA         |
| Max. of DC resistance                                               | 0.04Ω          |
| Q (min.)                                                            | 23             |
| Q test frequency                                                    | 250MHz         |
| Self resonance frequency (min.)                                     | 11000MHz       |
| Operating temperature range (Self-temperature rise is not included) | -55°C to 125°C |
| Series                                                              | LQG15WZ_02     |

## Chart of characteristic data (The charts below may show another part number which shares its characteristics.)

Q-Frequency characteristics (Typ.)