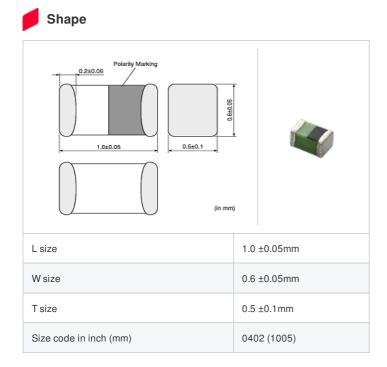

# LQG15WZ1N5B02# "#" indicates a package specification code.

Info-RoHS REACH In Production

< List of part numbers with package codes >

LQG15WZ1N5B02D , LQG15WZ1N5B02J , LQG15WZ1N5B02B

|   | References  |
|---|-------------|
| - | 11010101000 |