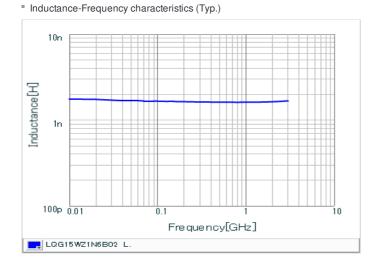

## Chart of characteristic data (The charts below may show another part number which shares its characteristics.)

### Specifications

| Inductance                                                          | 1.6nH ±0.1nH   |
|---------------------------------------------------------------------|----------------|
| Inductance test frequency                                           | 100MHz         |
| Rated current (Itemp) (Based on Temperature rise)                   | 1000mA         |
| Max. of DC resistance                                               | 0.04Ω          |
| Q (min.)                                                            | 23             |
| Q test frequency                                                    | 250MHz         |
| Self resonance frequency (min.)                                     | 10000MHz       |
| Operating temperature range (Self-temperature rise is not included) | -55°C to 125°C |
| Series                                                              | LQG15WZ_02     |