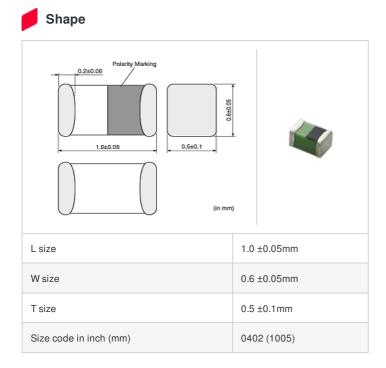

muRata Inductor Data Sheet

# LQG15WZ1N6B02# "#" indicates a package specification code.

Info-RoHS REACH In Production

< List of part numbers with package codes >

LQG15WZ1N6B02D , LQG15WZ1N6B02J , LQG15WZ1N6B02B

|   | References  |
|---|-------------|
| - | 11010101000 |