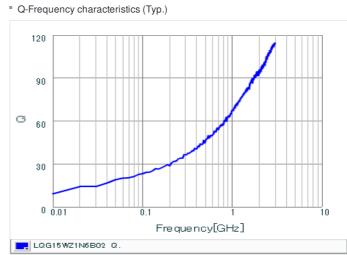

## Chart of characteristic data (The charts below may show another part number which shares its characteristics.)

### Specifications

| Inductance                                                          | 1.6nH ±0.1nH   |
|---------------------------------------------------------------------|----------------|
| Inductance test frequency                                           | 100MHz         |
| Rated current (Itemp) (Based on Temperature rise)                   | 1000mA         |
| Max. of DC resistance                                               | 0.04Ω          |
| Q (min.)                                                            | 23             |
| Q test frequency                                                    | 250MHz         |
| Self resonance frequency (min.)                                     | 10000MHz       |
| Operating temperature range (Self-temperature rise is not included) | -55°C to 125°C |
| Series                                                              | LQG15WZ_02     |