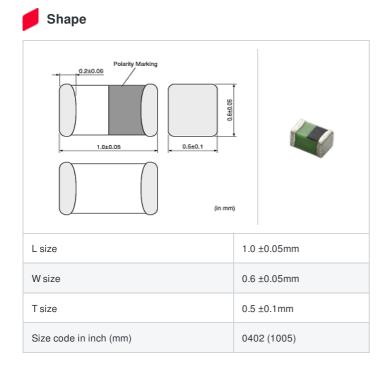

muRata Inductor Data Sheet

# LQG15WZ3N3B02# "#" indicates a package specification code.

Info- AEC- 125 Hulti-tainment Q200 Cmax. RoHS REACH In Production

< List of part numbers with package codes >

LQG15WZ3N3B02D , LQG15WZ3N3B02J , LQG15WZ3N3B02B



|   | References  |
|---|-------------|
| - | 11010101000 |

| Packaging<br>code | Specifications      | Minimum quantity |
|-------------------|---------------------|------------------|
| D                 | φ180mm Paper taping | 10000            |
| J                 | φ330mm Paper taping | 40000            |
| В                 | Packing in bulk     | 100              |

|         | Mass (Typ.) |        |
|---------|-------------|--------|
| 1 piece |             | 0.001g |

### Specifications

| Inductance                                                          | 3.3nH ±0.1nH   |
|---------------------------------------------------------------------|----------------|
| Inductance test frequency                                           | 100MHz         |
| Rated current (Itemp) (Bas