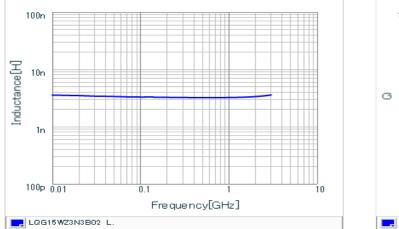

## Chart of characteristic data (The charts below may show another part number which shares its characteristics.)

Q-Frequency characteristics (Typ.)

Inductance-Frequency characteristics (Typ.)