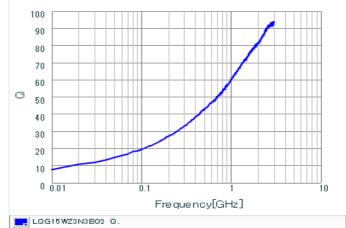

## Chart of characteristic data (The charts below may show another part number which shares its characteristics.)

Q-Frequency characteristics (Typ.)

Inductance-Frequency characteristics (Typ.)