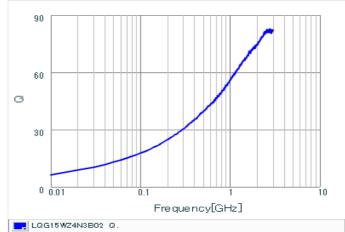

### Specifications

| Inductance                                                          | 4.3nH ±0.1nH   |
|---------------------------------------------------------------------|----------------|
| Inductance test frequency                                           | 100MHz         |
| Rated current (Itemp) (Based on Temperature rise)                   | 800mA          |
| Max. of DC resistance                                               | 0.10Ω          |
| Q (min.)                                                            | 23             |
| Q test frequency                                                    | 250MHz         |
| Self resonance frequency (min.)                                     | 5000MHz        |
| Operating temperature range (Self-temperature rise is not included) | -55°C to 125°C |
| Series                                                              | LQG15WZ_02     |

## Chart of characteristic data (The charts below may show another part number which shares its characteristics.)

Q-Frequency characteristics (Typ.)