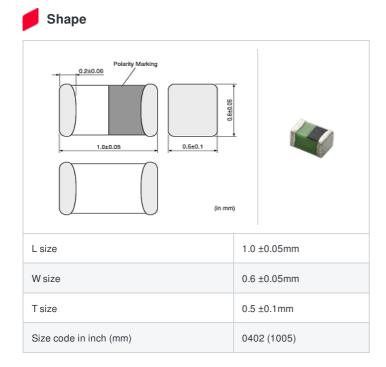

muRata Inductor Data Sheet

# LQG15WZ4N3B02# "#" indicates a package specification code.

Info- AEC- 125 Hulti-tainment Q200 Cmax. RoHS REACH In Production

< List of part numbers with package codes >

LQG15WZ4N3B02D , LQG15WZ4N3B02J , LQG15WZ4N3B02B