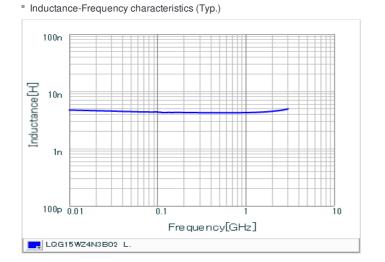

### Specifications

| Inductance                                                          | 4.3nH ±0.1nH   |
|---------------------------------------------------------------------|----------------|
| Inductance test frequency                                           | 100MHz         |
| Rated current (Itemp) (Based on Temperature rise)                   | 800mA          |
| Max. of DC resistance                                               | 0.10Ω          |
| Q (min.)                                                            | 23             |
| Q test frequency                                                    | 250MHz         |
| Self resonance frequency (min.)                                     | 5000MHz        |
| Operating temperature range (Self-temperature rise is not included) | -55°C to 125°C |
| Series                                                              | LQG15WZ_02     |

## Chart of characteristic data (The charts below may show another part number which shares its characteristics.)

Q-Frequency characteristics (Typ.)