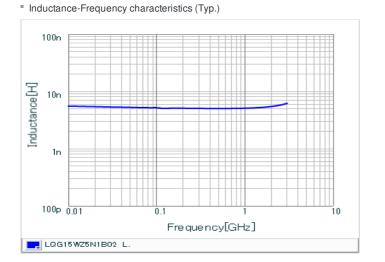

### Specifications

| Inductance                                                          | 5.1nH ±0.1nH   |
|---------------------------------------------------------------------|----------------|
| Inductance test frequency                                           | 100MHz         |
| Rated current (Itemp) (Based on Temperature rise)                   | 800mA          |
| Max. of DC resistance                                               | 0.12Ω          |
| Q (min.)                                                            | 23             |
| Q test frequency                                                    | 250MHz         |
| Self resonance frequency (min.)                                     | 4500MHz        |
| Operating temperature range (Self-temperature rise is not included) | -55°C to 125°C |
| Series                                                              | LQG15WZ_02     |

## Chart of characteristic data (The charts below may show another part number which shares its characteristics.)

Q-Frequency characteristics (Typ.)