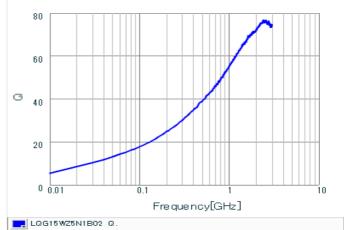

### Specifications

| Inductance                                                          | 5.1nH ±0.1nH   |
|---------------------------------------------------------------------|----------------|
| Inductance test frequency                                           | 100MHz         |
| Rated current (Itemp) (Based on Temperature rise)                   | 800mA          |
| Max. of DC resistance                                               | 0.12Ω          |
| Q (min.)                                                            | 23             |
| Q test frequency                                                    | 250MHz         |
| Self resonance frequency (min.)                                     | 4500MHz        |
| Operating temperature range (Self-temperature rise is not included) | -55°C to 125°C |
| Series                                                              | LQG15WZ_02     |

## Chart of characteristic data (The charts below may show another part number which shares its characteristics.)

Q-Frequency characteristics (Typ.)