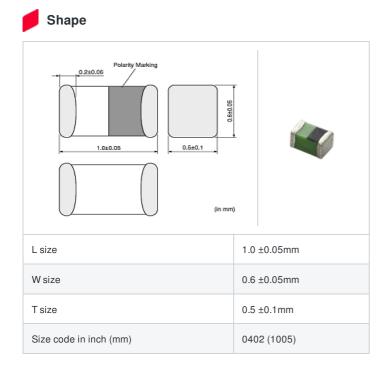

# LQG15WZ5N1B02# "#" indicates a package specification code.

Info-RoHS REACH In Production

< List of part numbers with package codes >

LQG15WZ5N1B02D , LQG15WZ5N1B02J , LQG15WZ5N1B02B

|   | References    |
|---|---------------|
| - | 1101010110000 |