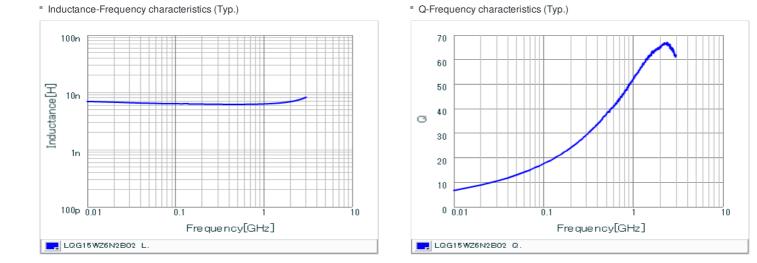

## Chart of characteristic data (The charts below may show another part number which shares its characteristics.)