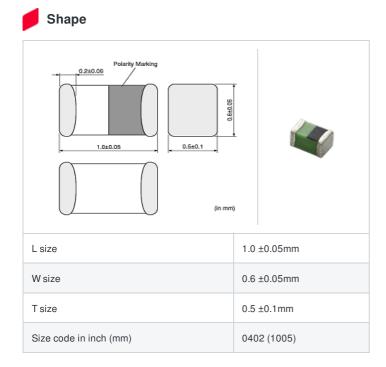

# LQG15WZ6N2B02# "#" indicates a package specification code.

Info-RoHS REACH In Production

< List of part numbers with package codes >

LQG15WZ6N2B02D , LQG15WZ6N2B02J , LQG15WZ6N2B02B

|   | References  |
|---|-------------|
| 2 | nelelelices |