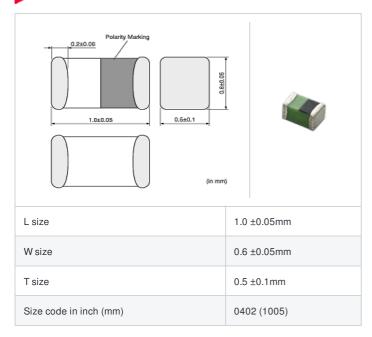

## Shape

## References

| Packaging code | Specifications      | Minimum quantity |
|----------------|---------------------|------------------|
| D              | φ180mm Paper taping | 10000            |
| J              | φ330mm Paper taping | 40000            |
| В              | Packing in bulk     | 100              |