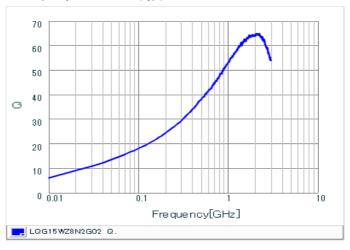

#### Chart of characteristic data (The charts below may show another part number which shares its characteristics.)

Inductance-Frequency characteristics (Typ.)

Q-Frequency characteristics (Typ.)

2 of 2

<sup>1.</sup> This datasheet is downloaded from the website of Murata Manufacturing Co., Ltd. Therefore, it's specifications are subject to change or our products in it may be discontinued without advance notice. Please check with our sales representatives or product engineers before ordering.