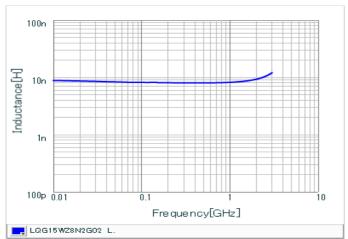

#### Chart of characteristic data (The charts below may show another part number which shares its characteristics.)

Inductance-Frequency characteristics (Typ.)

Q-Frequency characteristics (Typ.)

2 of 2

<sup>1.</sup> This datasheet is downloaded from the website of Murata Manufacturing Co., Ltd. Therefore, it's specifications are subject to change or our products in it may be discontinued without advance notice. Please check with our sales representatives or product engineers before ordering.