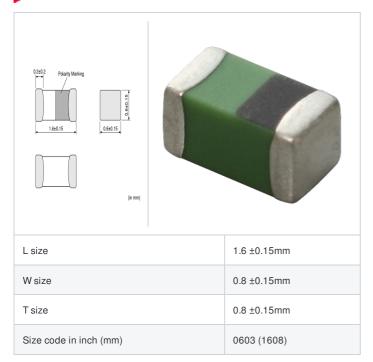

# LQG18HH15NJ00# "#" indicates a package specification code.













< List of part numbers with package codes > LQG18HH15NJ00D , LQG18HH15NJ00J , LQG18HH15NJ00B

### Shape



### References

| Packaging code | Specifications      | Minimum quantity |
|----------------|---------------------|------------------|
| D              | φ180mm Paper taping | 4000             |
| J              | φ330mm Paper taping | 10000            |
| В              | Packing in bulk     | 1000             |

| Mass (Typ.) |        |
|-------------|--------|
| 1 piece     | 0.003g |

## **Specifications**

| Inductance                                                          | 15nH ±5%     |
|---------------------------------------------------------------------|--------------|
| Inductance test frequency                                           | 100MHz       |
| Rated current (Itemp) (Based on Temperature rise)                   | 600mA        |
| Max. of DC resistance