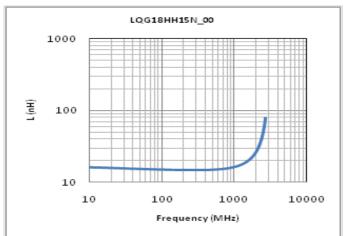

#### Chart of characteristic data (The charts below may show another part number which shares its characteristics.)

Inductance-Frequency characteristics (Typ.)

Q-Frequency characteristics (Typ.)

2 of 2

<sup>1.</sup> This datasheet is downloaded from the website of Murata Manufacturing Co., Ltd. Therefore, it's specifications are subject to change or our products in it may be discontinued without advance notice. Please check with our sales representatives or product engineers before ordering.