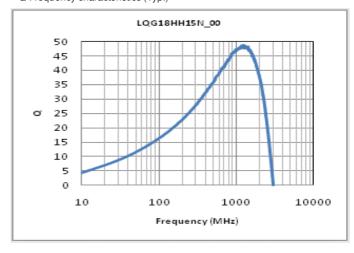

#### Chart of characteristic data (The charts below may show another part number which shares its characteristics.)

Inductance-Frequency characteristics (Typ.)

Q-Frequency characteristics (Typ.)

2 of 2

<sup>1.</sup> This datasheet is downloaded from the website of Murata Manufacturing Co., Ltd. Therefore, it's specifications are subject to change or our products in it may be discontinued without advance notice. Please check with our sales representatives or product engineers before ordering.