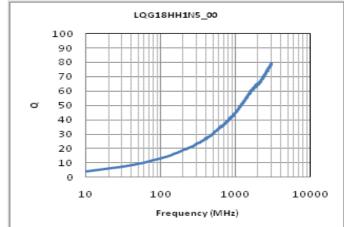

### Specifications

Size code in inch (mm)

T size

| Inductance                                                          | 1.5nH ±0.3nH |
|---------------------------------------------------------------------|--------------|
| Inductance test frequency                                           | 100MHz       |
| Rated current (Itemp) (Based on Temperature rise)                   | 1100mA       |
| Max. of DC resistance                                               | 0.1Ω         |
| Q (min.)                                                            | 12           |
| Q test frequency                                                    | 100MHz       |
| Self resonance frequency (min.)                                     | 6000MHz      |
| Operating temperature range (Self-temperature rise is not included) | -55 to 125°C |
| Series                                                              | LQG18HH_00   |

## Chart of characteristic data (The charts below may show another part number which shares its characteristics.)

Q-Frequency characteristics (Typ.)