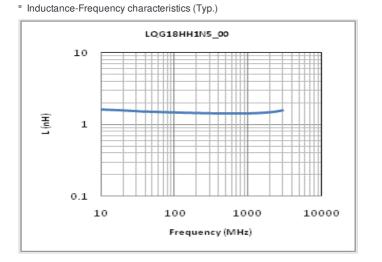

### Specifications

Size code in inch (mm)

T size

| Inductance                                                          | 1.5nH ±0.3nH |
|---------------------------------------------------------------------|--------------|
| Inductance test frequency                                           | 100MHz       |
| Rated current (Itemp) (Based on Temperature rise)                   | 1100mA       |
| Max. of DC resistance                                               | 0.1Ω         |
| Q (min.)                                                            | 12           |
| Q test frequency                                                    | 100MHz       |
| Self resonance frequency (min.)                                     | 6000MHz      |
| Operating temperature range (Self-temperature rise is not included) | -55 to 125°C |
| Series                                                              | LQG18HH_00   |

## Chart of characteristic data (The charts below may show another part number which shares its characteristics.)

Q-Frequency characteristics (Typ.)