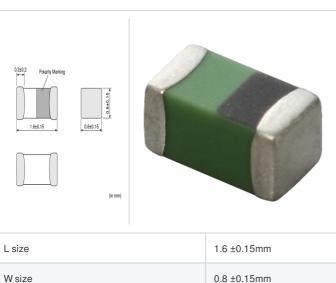

# LQG18HH1N5S00# "#" indicates a package specification code.

< List of part numbers with package codes >

LQG18HH1N5S00D , LQG18HH1N5S00J , LQG18HH1N5S00B

0.8 ±0.15mm

0603 (1608)

| References |
|------------|
|            |

### Specifications

Size code in inch (mm)

T size

| Inductance                                                          | 1.5nH ±0.3nH |
|---------------------------------------------------------------------|--------------|
| Inductance test frequency                                           | 100MHz       |
| Rated current (Itemp) (Based on Temperature rise)                   | 1100mA       |
| Max. of DC resistance                                               | 0.1Ω         |
| Q (min.)                                                            | 12           |
| Q test frequency                                                    | 100MHz       |
| Self resonance frequency (min.)                                     | 6000MHz      |
| Operating temperature range (Self-temperature rise is not included) | -55 to 125°C |
| Series                                                              | LQG18HH_00   |