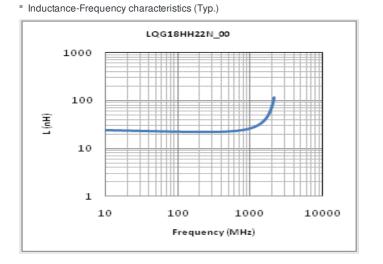

## Chart of characteristic data (The charts below may show another part number which shares its characteristics.)

Q-Frequency characteristics (Typ.)