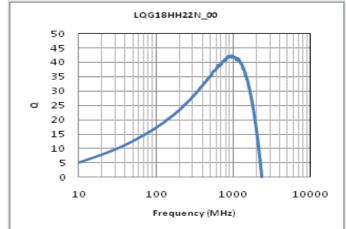

## Chart of characteristic data (The charts below may show another part number which shares its characteristics.)

Q-Frequency characteristics (Typ.)