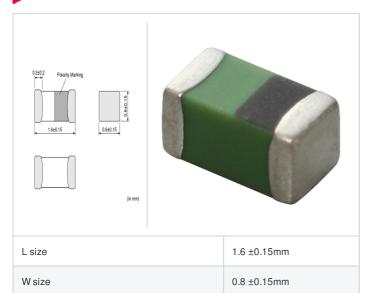

#### Shape

0.8 ±0.15mm

0603 (1608)

### Specifications

Size code in inch (mm)

T size

| Inductance                                                          | 22nH ±5%     |
|---------------------------------------------------------------------|--------------|
| Inductance test frequency                                           | 100MHz       |
| Rated current (Itemp) (Based on Temperature rise)                   | 500mA        |
| Max. of DC resistance                                               | 0.5Ω         |
| Q (min.)                                                            | 12           |
| Q test frequency                                                    | 100MHz       |
| Self resonance frequency (min.)                                     | 1600MHz      |
| Operating temperature range (Self-temperature rise is not included) | -55 to 125°C |
| Series                                                              | LQG18HH_00   |