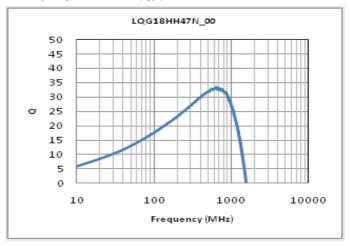

#### Chart of characteristic data (The charts below may show another part number which shares its characteristics.)

Inductance-Frequency characteristics (Typ.)

Q-Frequency characteristics (Typ.)

2 of 2

<sup>1.</sup> This datasheet is downloaded from the website of Murata Manufacturing Co., Ltd. Therefore, it's specifications are subject to change or our products in it may be discontinued without advance notice. Please check with our sales representatives or product engineers before ordering.