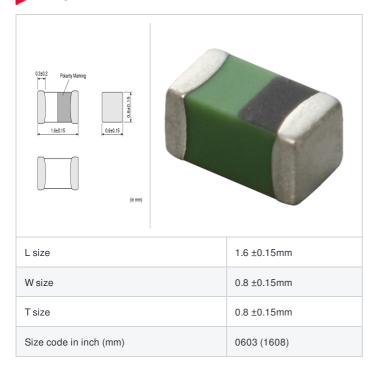

# LQG18HH47NJ00# "#" indicates a package specification code.















< List of part numbers with package codes > LQG18HH47NJ00D , LQG18HH47NJ00J , LQG18HH47NJ00B

#### Shape



### References

| Packaging code | Specifications      | Minimum quantity |
|----------------|---------------------|------------------|
| D              | φ180mm Paper taping | 4000             |
| J              | φ330mm Paper taping | 10000            |
| В              | Packing in bulk     | 1000             |

| Mass    | (Тур.) |
|---------|--------|
| 1 piece | 0.003g |

## **Specifications**

| Inductance                                                          | 47nH ±5%     |
|---------------------------------------------------------------------|--------------|
| Inductance test frequency                                           | 100MHz       |
| Rated current (Itemp) (Based on Temperature rise)                   | 400mA        |
| Max. of DC resistance