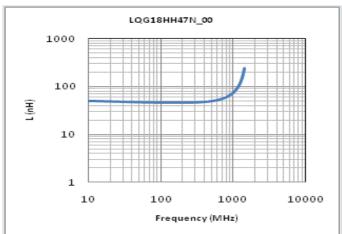

#### Chart of characteristic data (The charts below may show another part number which shares its characteristics.)

Inductance-Frequency characteristics (Typ.)

Q-Frequency characteristics (Typ.)

2 of 2

<sup>1.</sup> This datasheet is downloaded from the website of Murata Manufacturing Co., Ltd. Therefore, it's specifications are subject to change or our products in it may be discontinued without advance notice. Please check with our sales representatives or product engineers before ordering.