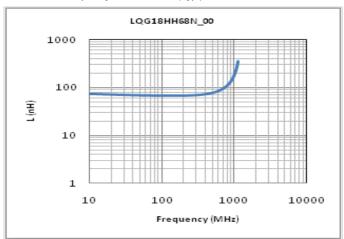

## Chart of characteristic data (The charts below may show another part number which shares its characteristics.)

Inductance-Frequency characteristics (Typ.)

Q-Frequency characteristics (Typ.)

2 of 2

<sup>1.</sup> This datasheet is downloaded from the website of Murata Manufacturing Co., Ltd. Therefore, it's specifications are subject to change or our products in it may be discontinued without advance notice. Please check with our sales representatives or product engineers before ordering.