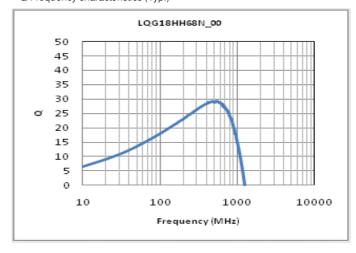

## Chart of characteristic data (The charts below may show another part number which shares its characteristics.)

Inductance-Frequency characteristics (Typ.)

Q-Frequency characteristics (Typ.)

2 of 2

<sup>1.</sup> This datasheet is downloaded from the website of Murata Manufacturing Co., Ltd. Therefore, it's specifications are subject to change or our products in it may be discontinued without advance notice. Please check with our sales representatives or product engineers before ordering.