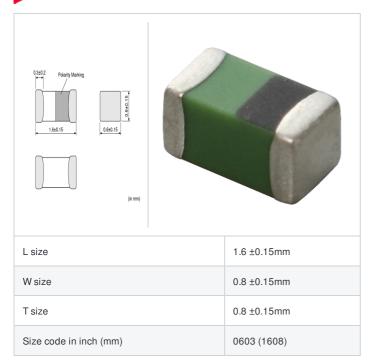

## Shape

| Packaging code | Specifications      | Minimum quantity |
|----------------|---------------------|------------------|
| D              | φ180mm Paper taping | 4000             |
| J              | φ330mm Paper taping | 10000            |
| В              | Packing in bulk     | 1000             |

| Mas     | s (Typ.) |
|---------|----------|
| 1 piece | 0.003g   |

## **Specifications**

| Inductance                                                          | 68nH ±5%     |
|---------------------------------------------------------------------|--------------|
| Inductance test frequency                                           | 100MHz       |
| Rated current (Itemp) (Based on Temperature rise)                   | 400mA        |
| Max. of DC resistance                                               | 0.8Ω         |
| Q (min.)                                                            | 12           |
| Q test frequency                                                    | 100MHz       |
| Self resonance frequency (min.)                                     | 800MHz       |
| Operating temperature range (Self-temperature rise is not included) | -55 to 125°C |
| Series                                                              | LOG18HH 00   |