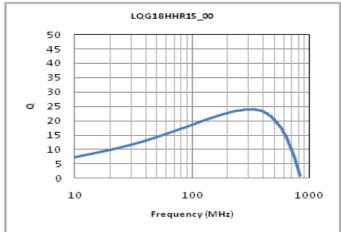

### Specifications

Size code in inch (mm)

T size

| Inductance                                                          | 150nH ±5%    |
|---------------------------------------------------------------------|--------------|
| Inductance test frequency                                           | 100MHz       |
| Rated current (Itemp) (Based on Temperature rise)                   | 300mA        |
| Max. of DC resistance                                               | 1.2Ω         |
| Q (min.)                                                            | 14           |
| Q test frequency                                                    | 100MHz       |
| Self resonance frequency (min.)                                     | 550MHz       |
| Operating temperature range (Self-temperature rise is not included) | -55 to 125°C |
| Series                                                              | LQG18HH_00   |

## Chart of characteristic data (The charts below may show another part number which shares its characteristics.)

Q-Frequency characteristics (Typ.)