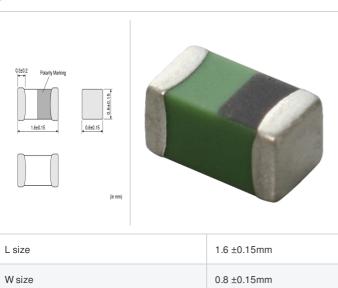

0.8 ±0.15mm

0603 (1608)

| Packaging<br>code | Specifications      | Minimum quantity |
|-------------------|---------------------|------------------|
| D                 | φ180mm Paper taping | 4000             |
| J                 | φ330mm Paper taping | 10000            |
| В                 | Packing in bulk     | 1000             |

### Specifications

Size code in inch (mm)

T size

| Inductance                                                          | 150nH ±5%    |
|---------------------------------------------------------------------|--------------|
| Inductance test frequency                                           | 100MHz       |
| Rated current (Itemp) (Based on Temperature rise)                   | 300mA        |
| Max. of DC resistance                                               | 1.2Ω         |
| Q (min.)                                                            | 14           |
| Q test frequency                                                    | 100MHz       |
| Self resonance frequency (min.)                                     | 550MHz       |
| Operating temperature range (Self-temperature rise is not included) | -55 to 125°C |
| Series                                                              | LQG18HH_00   |