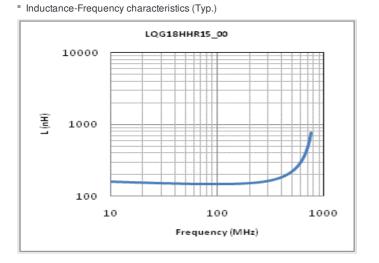

### Specifications

Size code in inch (mm)

T size

| Inductance                                                          | 150nH ±5%    |
|---------------------------------------------------------------------|--------------|
| Inductance test frequency                                           | 100MHz       |
| Rated current (Itemp) (Based on Temperature rise)                   | 300mA        |
| Max. of DC resistance                                               | 1.2Ω         |
| Q (min.)                                                            | 14           |
| Q test frequency                                                    | 100MHz       |
| Self resonance frequency (min.)                                     | 550MHz       |
| Operating temperature range (Self-temperature rise is not included) | -55 to 125°C |
| Series                                                              | LQG18HH_00   |

## Chart of characteristic data (The charts below may show another part number which shares its characteristics.)

Q-Frequency characteristics (Typ.)