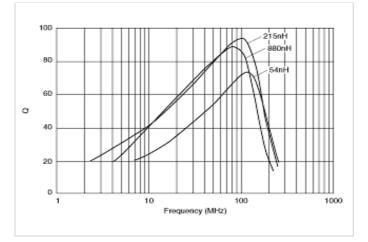

### Specifications

| Inductance                                                          | 215nH ±10%    |
|---------------------------------------------------------------------|---------------|
| Inductance test frequency                                           | 1MHz          |
| Rated current (Itemp) (Based on Temperature rise)                   | 520mA         |
| Max. of DC resistance                                               | 0.143Ω        |
| Avg. of DC resistance                                               | 0.11Ω±30%     |
| Q (min.)                                                            | 60            |
| Q test frequency                                                    | 100MHz        |
| Self resonance frequency (min.)                                     | 430MHz        |
| Operating temperature range (Self-temperature rise is not included) | -40°C to 85°C |
| Series                                                              | LQH31HZ_03    |