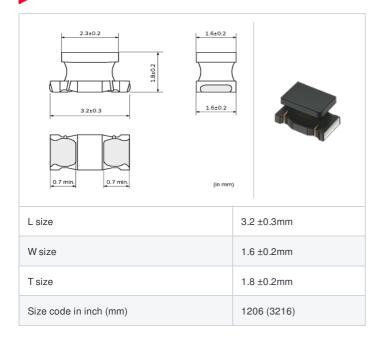

## Shape

# References

| Packaging<br>code | Specifications               | Minimum quantity |
|-------------------|------------------------------|------------------|
| L                 | $\phi$ 180mm Embossed taping | 2000             |
| к                 | φ330mm Embossed taping       | 7500             |