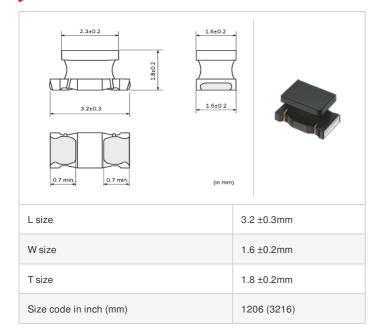

# Shape

# References

| Packaging<br>code | Specifications               | Minimum quantity |
|-------------------|------------------------------|------------------|
| L                 | $\phi$ 180mm Embossed taping | 2000             |
| к                 | φ330mm Embossed taping       | 7500             |

| Mass (Typ.) |        |
|-------------|--------|
| 1 piece     | 0.029g |