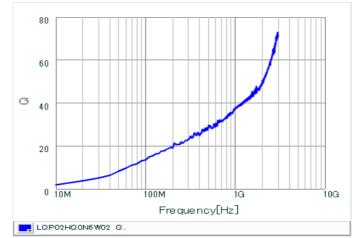

#### **Specifications**

| Inductance                                                          | 0.6nH ±0.05nH  |
|---------------------------------------------------------------------|----------------|
| Inductance test frequency                                           | 500MHz         |
| Rated current (Itemp) (Based on Temperature rise)                   | 950mA          |
| Max. of DC resistance                                               | 0.05Ω          |
| Q (min.)                                                            | 14             |
| Q test frequency                                                    | 500MHz         |
| Self resonance frequency (min.)                                     | 17.0GHz        |
| Operating temperature range (Self-temperature rise is not included) | -55°C to 125°C |
| Series                                                              | LQP02HQ_02     |

## Chart of characteristic data (The charts below may show another part number which shares its characteristics.)

Q-Frequency characteristics (Typ.)