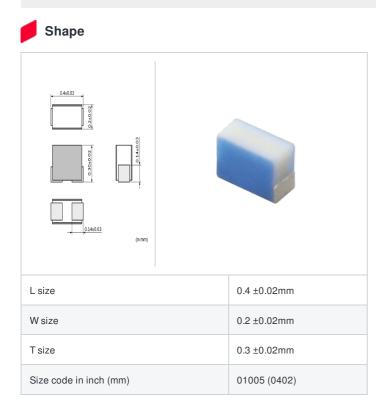

# LQP02HQ0N6W02# "#" indicates a package specification code.

< List of part numbers with package codes >

LQP02HQ0N6W02E , LQP02HQ0N6W02L , LQP02HQ0N6W02B