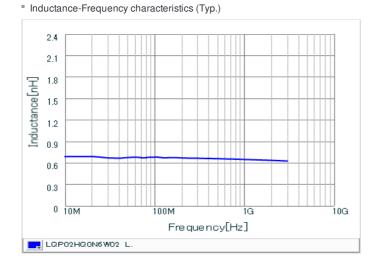

#### **Specifications**

| Inductance                                                          | 0.6nH ±0.05nH  |
|---------------------------------------------------------------------|----------------|
| Inductance test frequency                                           | 500MHz         |
| Rated current (Itemp) (Based on Temperature rise)                   | 950mA          |
| Max. of DC resistance                                               | 0.05Ω          |
| Q (min.)                                                            | 14             |
| Q test frequency                                                    | 500MHz         |
| Self resonance frequency (min.)                                     | 17.0GHz        |
| Operating temperature range (Self-temperature rise is not included) | -55°C to 125°C |
| Series                                                              | LQP02HQ_02     |

## Chart of characteristic data (The charts below may show another part number which shares its characteristics.)

Q-Frequency characteristics (Typ.)