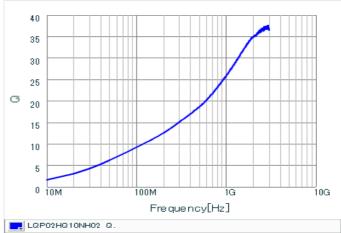

## Chart of characteristic data (The charts below may show another part number which shares its characteristics.)

Q-Frequency characteristics (Typ.)

Inductance-Frequency characteristics (Typ.)

## Specifications

| Inductance                                                          | 10nH ±3%       |
|---------------------------------------------------------------------|----------------|
| Inductance test frequency                                           | 500MHz         |
| Rated current (Itemp) (Based on Temperature rise)                   | 250mA          |
| Max. of DC resistance                                               | 0.6Ω           |
| Q (min.)                                                            | 13             |
| Q test frequency                                                    | 500MHz         |
| Self resonance frequency (min.)                                     | 4.9GHz         |
| Operating temperature range (Self-temperature rise is not included) | -55°C to 125°C |
| Series                                                              | LQP02HQ_02     |