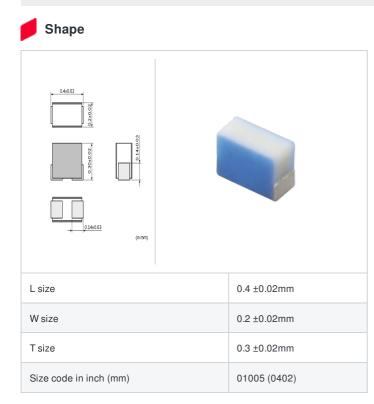

muRata Inductor Data Sheet

# LQP02HQ10NH02# "#" indicates a package specification code.

< List of part numbers with package codes >

LQP02HQ10NH02E , LQP02HQ10NH02L , LQP02HQ10NH02B