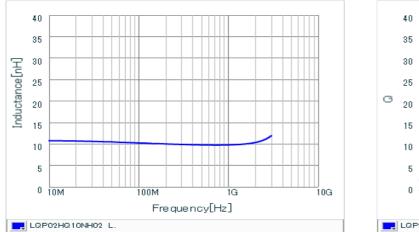

## Chart of characteristic data (The charts below may show another part number which shares its characteristics.)

Q-Frequency characteristics (Typ.)

Inductance-Frequency characteristics (Typ.)

## Specifications

| Inductance                                                          | 10nH ±3%       |
|---------------------------------------------------------------------|----------------|
| Inductance test frequency                                           | 500MHz         |
| Rated current (Itemp) (Based on Temperature rise)                   | 250mA          |
| Max. of DC resistance                                               | 0.6Ω           |
| Q (min.)                                                            | 13             |
| Q test frequency                                                    | 500MHz         |
| Self resonance frequency (min.)                                     | 4.9GHz         |
| Operating temperature range (Self-temperature rise is not included) | -55°C to 125°C |
| Series                                                              | LQP02HQ_02     |