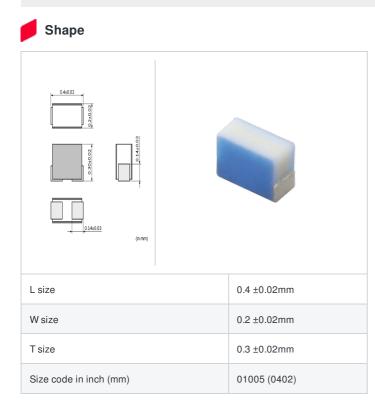

### Specifications

| Inductance                                                          | 1.7nH ±0.1nH   |
|---------------------------------------------------------------------|----------------|
| Inductance test frequency                                           | 500MHz         |
| Rated current (Itemp) (Based on Temperature rise)                   | 700mA          |
| Max. of DC resistance                                               | 0.08Ω          |
| Q (min.)                                                            | 14             |
| Q test frequency                                                    | 500MHz         |
| Self resonance frequency (min.)                                     | 10.7GHz        |
| Operating temperature range (Self-temperature rise is not included) | -55°C to 125°C |
| Series                                                              | LQP02HQ_02     |