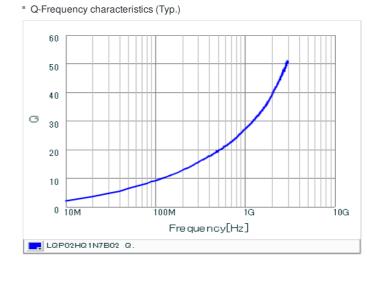

## Chart of characteristic data (The charts below may show another part number which shares its characteristics.)

Inductance-Frequency characteristics (Typ.)