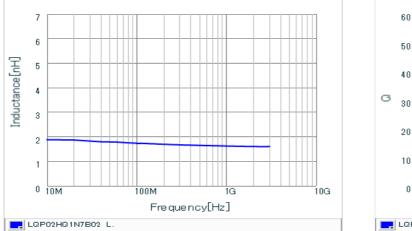

## Chart of characteristic data (The charts below may show another part number which shares its characteristics.)

Inductance-Frequency characteristics (Typ.)