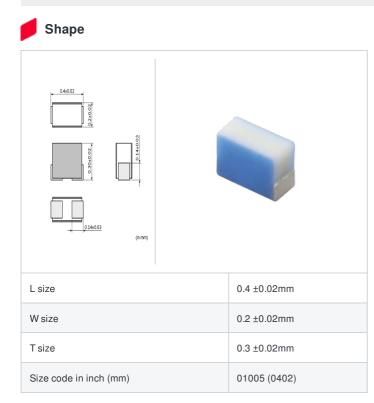

# LQP02HQ20NJ02# "#" indicates a package specification code.

< List of part numbers with package codes >

LQP02HQ20NJ02E , LQP02HQ20NJ02L , LQP02HQ20NJ02B