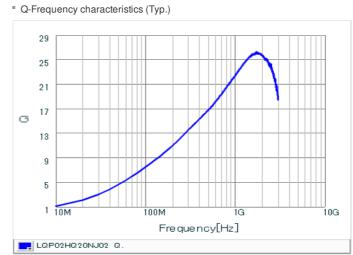

## Chart of characteristic data (The charts below may show another part number which shares its characteristics.)