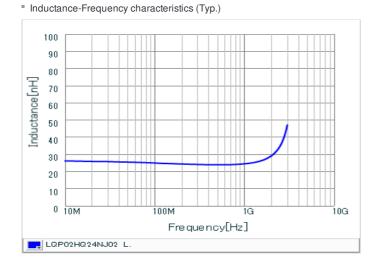

## Chart of characteristic data (The charts below may show another part number which shares its characteristics.)

## Specifications

| Inductance                                                          | 24nH ±5%       |
|---------------------------------------------------------------------|----------------|
| Inductance test frequency                                           | 500MHz         |
| Rated current (Itemp) (Based on Temperature rise)                   | 120mA          |
| Max. of DC resistance                                               | 2.6Ω           |
| Q (min.)                                                            | 12             |
| Q test frequency                                                    | 500MHz         |
| Self resonance frequency (min.)                                     | 2.9GHz         |
| Operating temperature range (Self-temperature rise is not included) | -55°C to 125°C |
| Series                                                              | LQP02HQ_02     |