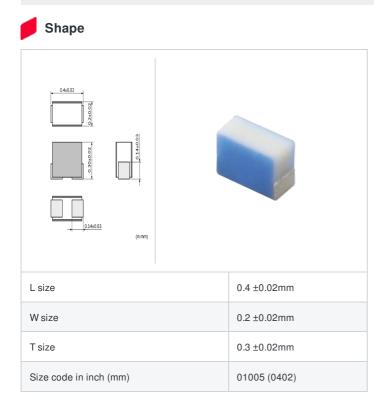

## Specifications

| Inductance                                                          | 24nH ±5%       |
|---------------------------------------------------------------------|----------------|
| Inductance test frequency                                           | 500MHz         |
| Rated current (Itemp) (Based on Temperature rise)                   | 120mA          |
| Max. of DC resistance                                               | 2.6Ω           |
| Q (min.)                                                            | 12             |
| Q test frequency                                                    | 500MHz         |
| Self resonance frequency (min.)                                     | 2.9GHz         |
| Operating temperature range (Self-temperature rise is not included) | -55°C to 125°C |
| Series                                                              | LQP02HQ_02     |