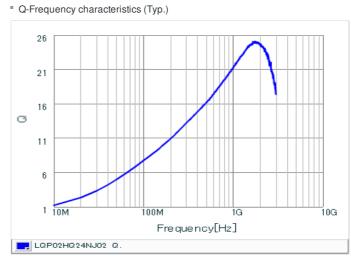

## Chart of characteristic data (The charts below may show another part number which shares its characteristics.)

## Specifications

| Inductance                                                          | 24nH ±5%       |
|---------------------------------------------------------------------|----------------|
| Inductance test frequency                                           | 500MHz         |
| Rated current (Itemp) (Based on Temperature rise)                   | 120mA          |
| Max. of DC resistance                                               | 2.6Ω           |
| Q (min.)                                                            | 12             |
| Q test frequency                                                    | 500MHz         |
| Self resonance frequency (min.)                                     | 2.9GHz         |
| Operating temperature range (Self-temperature rise is not included) | -55°C to 125°C |
| Series                                                              | LQP02HQ_02     |