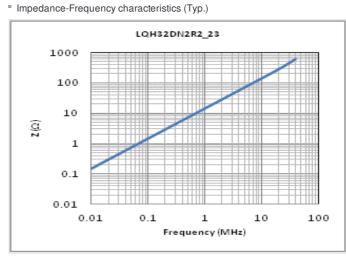

# Chart of characteristic data (The charts below may show another part number which shares its characteristics.)