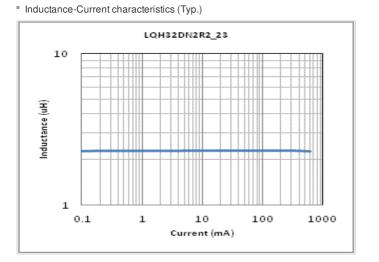

# Chart of characteristic data (The charts below may show another part number which shares its characteristics.)