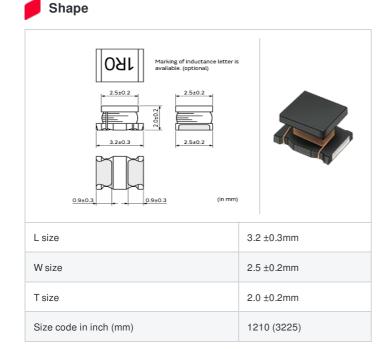

# **Specifications**

| Inductance                                        | 2.2µH ±20%     |
|---------------------------------------------------|----------------|
| Inductance test frequency                         | 1MHz           |
| Rated current (Itemp) (Based on Temperature rise) | 600mA          |
| Max. of DC resistance                             | 0.169Ω         |
| Avg. of DC resistance                             | 0.13Ω±30%      |
| Self resonance frequency (min.)                   | 64MHz          |
| Operating temperature range                       | -40°C to 105°C |
| Class of magnetic shield                          | No Shield      |
| Series                                            | LQH32DZ_23     |