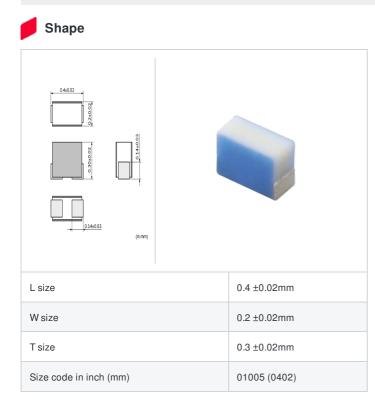

## Specifications

| Inductance                                                          | 2.2nH ±0.1nH   |
|---------------------------------------------------------------------|----------------|
| Inductance test frequency                                           | 500MHz         |
| Rated current (Itemp) (Based on Temperature rise)                   | 500mA          |
| Max. of DC resistance                                               | 0.2Ω           |
| Q (min.)                                                            | 14             |
| Q test frequency                                                    | 500MHz         |
| Self resonance frequency (min.)                                     | 9.8GHz         |
| Operating temperature range (Self-temperature rise is not included) | -55°C to 125°C |
| Series                                                              | LQP02HQ_02     |