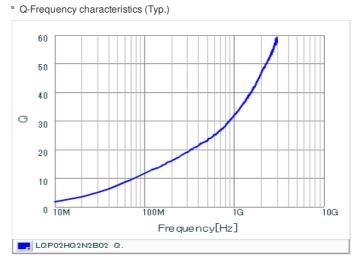

## Chart of characteristic data (The charts below may show another part number which shares its characteristics.)

Inductance-Frequency characteristics (Typ.)