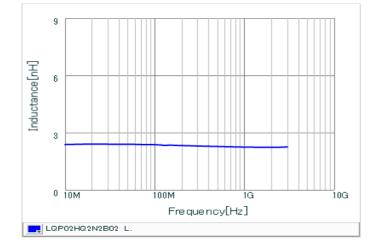

## Chart of characteristic data (The charts below may show another part number which shares its characteristics.)

Inductance-Frequency characteristics (Typ.)