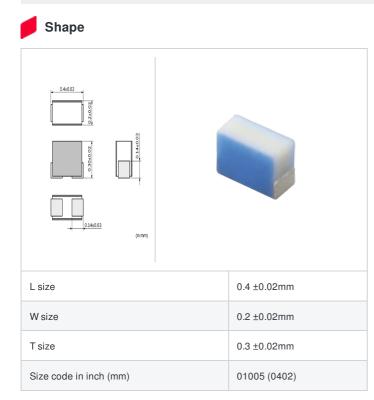

## Specifications

| Inductance                                                          | 2.2nH ±0.2nH   |
|---------------------------------------------------------------------|----------------|
| Inductance test frequency                                           | 500MHz         |
| Rated current (Itemp) (Based on Temperature rise)                   | 500mA          |
| Max. of DC resistance                                               | 0.2Ω           |
| Q (min.)                                                            | 14             |
| Q test frequency                                                    | 500MHz         |
| Self resonance frequency (min.)                                     | 9.8GHz         |
| Operating temperature range (Self-temperature rise is not included) | -55°C to 125°C |
| Series                                                              | LQP02HQ_02     |