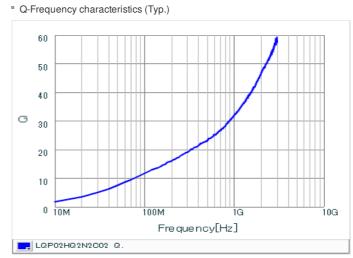

# Chart of characteristic data (The charts below may show another part number which shares its characteristics.)

Inductance-Frequency characteristics (Typ.)