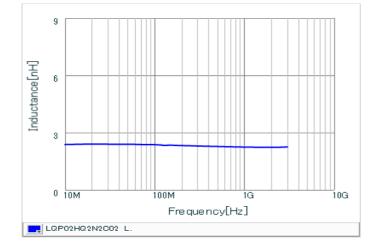

# Chart of characteristic data (The charts below may show another part number which shares its characteristics.)

Inductance-Frequency characteristics (Typ.)