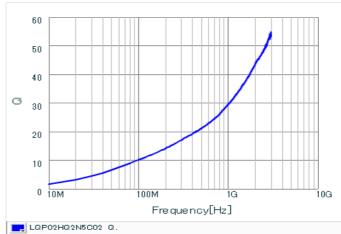

# Chart of characteristic data (The charts below may show another part number which shares its characteristics.)

Q-Frequency characteristics (Typ.)

Inductance-Frequency characteristics (Typ.)