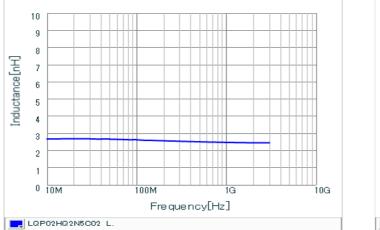

# Chart of characteristic data (The charts below may show another part number which shares its characteristics.)

Q-Frequency characteristics (Typ.)

Inductance-Frequency characteristics (Typ.)