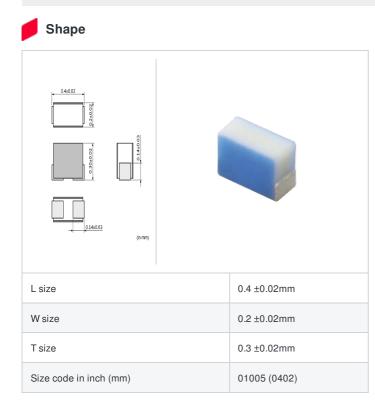

## Specifications

| Inductance                                                          | 2.7nH ±0.1nH   |
|---------------------------------------------------------------------|----------------|
| Inductance test frequency                                           | 500MHz         |
| Rated current (Itemp) (Based on Temperature rise)                   | 450mA          |
| Max. of DC resistance                                               | 0.2Ω           |
| Q (min.)                                                            | 14             |
| Q test frequency                                                    | 500MHz         |
| Self resonance frequency (min.)                                     | 8.8GHz         |
| Operating temperature range (Self-temperature rise is not included) | -55°C to 125°C |
| Series                                                              | LQP02HQ_02     |