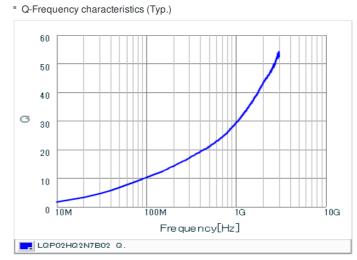

## Specifications

| Inductance                                                          | 2.7nH ±0.1nH   |
|---------------------------------------------------------------------|----------------|
| Inductance test frequency                                           | 500MHz         |
| Rated current (Itemp) (Based on Temperature rise)                   | 450mA          |
| Max. of DC resistance                                               | 0.2Ω           |
| Q (min.)                                                            | 14             |
| Q test frequency                                                    | 500MHz         |
| Self resonance frequency (min.)                                     | 8.8GHz         |
| Operating temperature range (Self-temperature rise is not included) | -55°C to 125°C |
| Series                                                              | LQP02HQ_02     |

## Chart of characteristic data (The charts below may show another part number which shares its characteristics.)