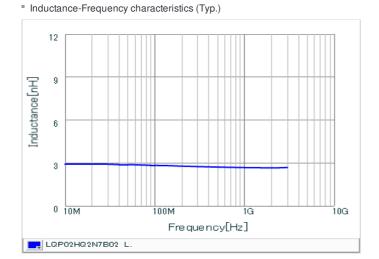

## Specifications

| Inductance                                                          | 2.7nH ±0.1nH   |
|---------------------------------------------------------------------|----------------|
| Inductance test frequency                                           | 500MHz         |
| Rated current (Itemp) (Based on Temperature rise)                   | 450mA          |
| Max. of DC resistance                                               | 0.2Ω           |
| Q (min.)                                                            | 14             |
| Q test frequency                                                    | 500MHz         |
| Self resonance frequency (min.)                                     | 8.8GHz         |
| Operating temperature range (Self-temperature rise is not included) | -55°C to 125°C |
| Series                                                              | LQP02HQ_02     |

## Chart of characteristic data (The charts below may show another part number which shares its characteristics.)