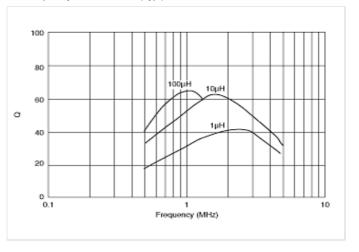

#### Chart of characteristic data (The charts below may show another part number which shares its characteristics.)

Inductance-Current characteristics (Typ.)

Q-Frequency characteristics (Typ.)

2 of 2

1. This datasheet is downloaded from the website of Murata Manufacturing Co., Ltd. Therefore, it's specifications are subject to change or our products in it may be discontinued without advance notice. Please check with our sales representatives or product engineers before ordering.