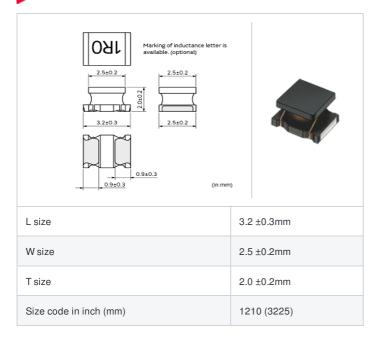

# LQH32MN181J23# "#" indicates a package specification code.













< List of part numbers with package codes > LQH32MN181J23L , LQH32MN181J23K

## Shape



# References

| Packaging code | Specifications         | Minimum quantity |
|----------------|------------------------|------------------|
| L              | φ180mm Embossed taping | 2000             |
| K              | φ330mm Embossed taping | 7500             |

| M       | ass (Typ.) |
|---------|------------|
| 1 piece | 0.060g     |

## **Specifications**

| Inductance                                                          | 180μH ±5%     |
|---------------------------------------------------------------------|---------------|
| Inductance test frequency                                           | 1MHz          |
| Rated current (Itemp) (Based on Temperature rise)                   | 65mA          |
| Max. of DC resistance                                               | 10.2Ω