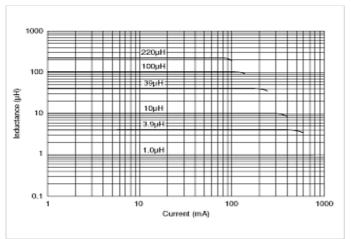

#### Chart of characteristic data (The charts below may show another part number which shares its characteristics.)

Inductance-Current characteristics (Typ.)

Q-Frequency characteristics (Typ.)

2 of 2

1. This datasheet is downloaded from the website of Murata Manufacturing Co., Ltd. Therefore, it's specifications are subject to change or our products in it may be discontinued without advance notice. Please check with our sales representatives or product engineers before ordering.