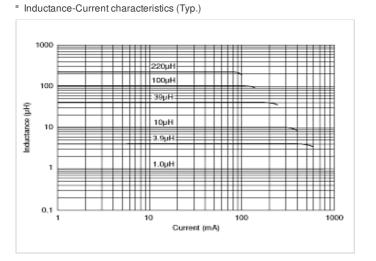

# Chart of characteristic data (The charts below may show another part number which shares its characteristics.)

Q-Frequency characteristics (Typ.)