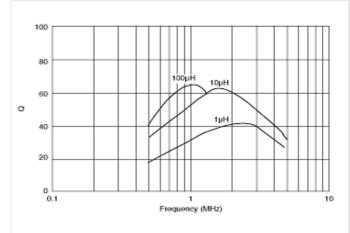

# Chart of characteristic data (The charts below may show another part number which shares its characteristics.)

Q-Frequency characteristics (Typ.)