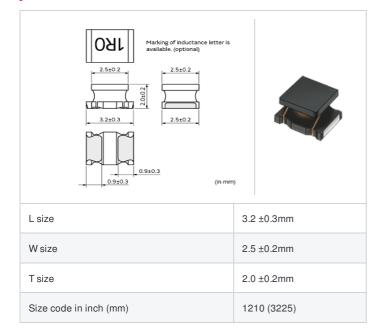

muRata Inductor Data Sheet





< List of part numbers with package codes > LQH32MN390K23L , LQH32MN390K23K

### Shape



## References

| Packaging<br>code | Specifications         | Minimum quantity |
|-------------------|------------------------|------------------|
| L                 | φ180mm Embossed taping | 2000             |
| К                 | φ330mm Embossed taping | 7500             |

|         | Mass (Typ.) |        |
|---------|-------------|--------|
| 1 piece |             | 0.060g |

### Specifications

| Inductance                                                          | 39μH ±10%     |
|---------------------------------------------------------------------|---------------|
| Inductance test frequency                                           | 1MHz          |
| Rated current (Itemp) (Based on Temperature rise)                   | 110mA         |
| Max. of DC resistance