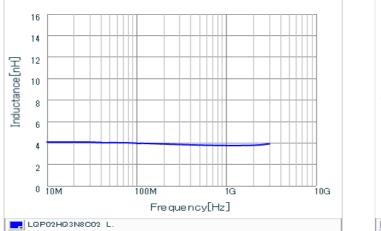

# Chart of characteristic data (The charts below may show another part number which shares its characteristics.)

Q-Frequency characteristics (Typ.)

Inductance-Frequency characteristics (Typ.)

## Specifications

| Inductance                                                          | 3.8nH ±0.2nH   |
|---------------------------------------------------------------------|----------------|
| Inductance test frequency                                           | 500MHz         |
| Rated current (Itemp) (Based on Temperature rise)                   | 350mA          |
| Max. of DC resistance                                               | 0.35Ω          |
| Q (min.)                                                            | 14             |
| Q test frequency                                                    | 500MHz         |
| Self resonance frequency (min.)                                     | 8.2GHz         |
| Operating temperature range (Self-temperature rise is not included) | -55°C to 125°C |
| Series                                                              | LQP02HQ_02     |