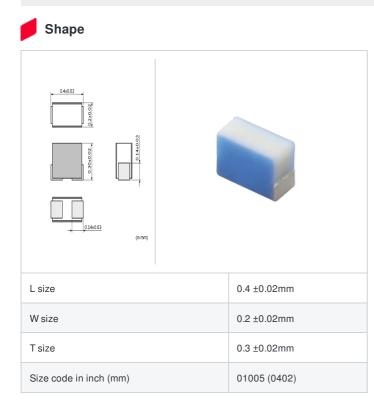

muRata Inductor Data Sheet

LQP02HQ3N8C02# "#" indicates a package specification code.

< List of part numbers with package codes >

LQP02HQ3N8C02E , LQP02HQ3N8C02L , LQP02HQ3N8C02B