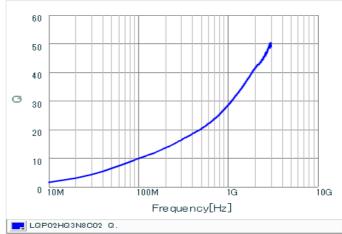

# Chart of characteristic data (The charts below may show another part number which shares its characteristics.)

Q-Frequency characteristics (Typ.)

Inductance-Frequency characteristics (Typ.)

## Specifications

| Inductance                                                          | 3.8nH ±0.2nH   |
|---------------------------------------------------------------------|----------------|
| Inductance test frequency                                           | 500MHz         |
| Rated current (Itemp) (Based on Temperature rise)                   | 350mA          |
| Max. of DC resistance                                               | 0.35Ω          |
| Q (min.)                                                            | 14             |
| Q test frequency                                                    | 500MHz         |
| Self resonance frequency (min.)                                     | 8.2GHz         |
| Operating temperature range (Self-temperature rise is not included) | -55°C to 125°C |
| Series                                                              | LQP02HQ_02     |