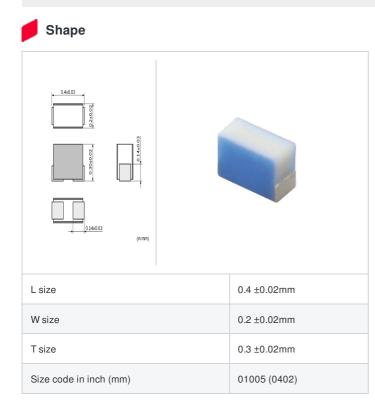

# LQP02HQ4N1B02# "#" indicates a package specification code.

< List of part numbers with package codes >

LQP02HQ4N1B02E , LQP02HQ4N1B02L , LQP02HQ4N1B02B