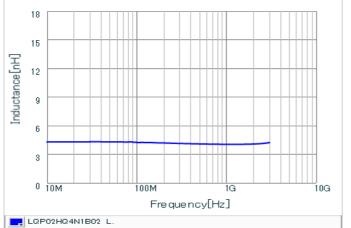

## Chart of characteristic data (The charts below may show another part number which shares its characteristics.)

Inductance-Frequency characteristics (Typ.)

Q-Frequency characteristics (Typ.)

 <sup>60</sup>
 <sup>60</sup>