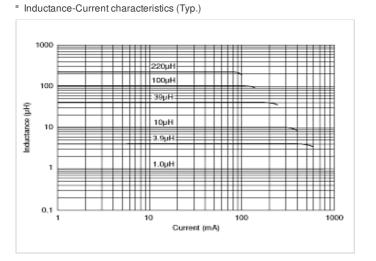

### Specifications

| Inductance                                                          | 82μH ±5%      |
|---------------------------------------------------------------------|---------------|
| Inductance test frequency                                           | 1MHz          |
| Rated current (Itemp) (Based on Temperature rise)                   | 70mA          |
| Max. of DC resistance                                               | 6.2Ω          |
| Q (min.)                                                            | 40            |
| Q test frequency                                                    | 1MHz          |
| Self resonance frequency (min.)                                     | 8.5MHz        |
| Operating temperature range (Self-temperature rise is not included) | -40°C to 85°C |
| Class of magnetic shield                                            | No Shield     |
| Series                                                              | LQH32MN_23    |