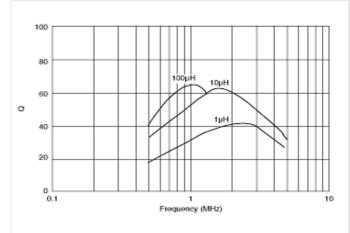

## Chart of characteristic data (The charts below may show another part number which shares its characteristics.)

Q-Frequency characteristics (Typ.)