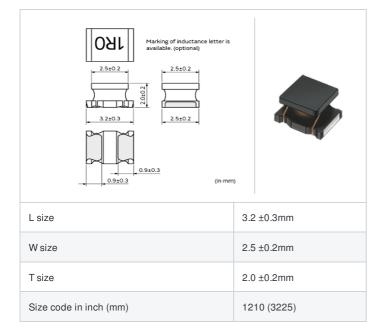

## Shape

# References

| L φ180mm Embossed taping 2000 | Packaging<br>code | Specifications         | Minimum quantity |
|-------------------------------|-------------------|------------------------|------------------|
|                               | L                 | φ180mm Embossed taping | 2000             |
| K φ330mm Embossed taping 7500 | к                 | φ330mm Embossed taping | 7500             |