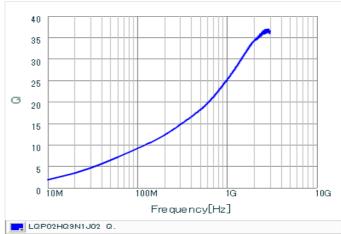

## Chart of characteristic data (The charts below may show another part number which shares its characteristics.)

Q-Frequency characteristics (Typ.)

Inductance-Frequency characteristics (Typ.)

## Specifications

| Inductance                                                          | 9.1nH ±5%      |
|---------------------------------------------------------------------|----------------|
| Inductance test frequency                                           | 500MHz         |
| Rated current (Itemp) (Based on Temperature rise)                   | 300mA          |
| Max. of DC resistance                                               | 0.5Ω           |
| Q (min.)                                                            | 13             |
| Q test frequency                                                    | 500MHz         |
| Self resonance frequency (min.)                                     | 4.9GHz         |
| Operating temperature range (Self-temperature rise is not included) | -55°C to 125°C |
| Series                                                              | LQP02HQ_02     |