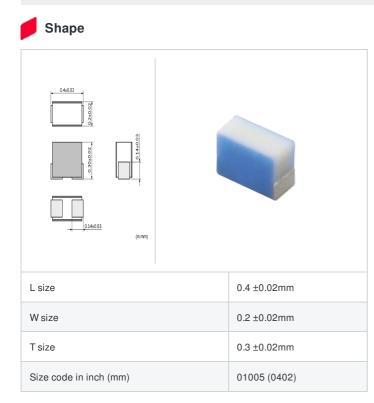

muRata Inductor Data Sheet

# LQP02HQ9N1J02# "#" indicates a package specification code.



< List of part numbers with package codes >

LQP02HQ9N1J02E , LQP02HQ9N1J02L , LQP02HQ9N1J02B



### References

| Packaging<br>code | Specifications                                                     | Minimum quantity |
|-------------------|--------------------------------------------------------------------|------------------|
| L                 | φ180mm Embossed taping                                             | 30000            |
| В                 | Packing in bulk                                                    | 500              |
| E                 | φ180mm Embossed taping (W8P2*)<br>*Width : 8mm, Pocket pitch : 2mm | 15000            |

| Mass (Typ.) |           |
|-------------|-----------|
| 1 piece     | 0.000085g |

## Specifications

| Inductance                                                          | 9.1nH ±5%      |
|-------------------------------------