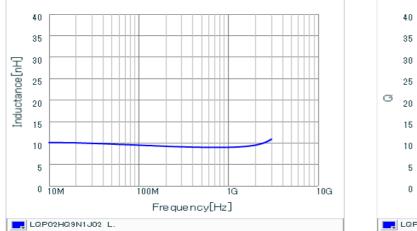

## Chart of characteristic data (The charts below may show another part number which shares its characteristics.)

Q-Frequency characteristics (Typ.)

Inductance-Frequency characteristics (Typ.)

## Specifications

| Inductance                                                          | 9.1nH ±5%      |
|---------------------------------------------------------------------|----------------|
| Inductance test frequency                                           | 500MHz         |
| Rated current (Itemp) (Based on Temperature rise)                   | 300mA          |
| Max. of DC resistance                                               | 0.5Ω           |
| Q (min.)                                                            | 13             |
| Q test frequency                                                    | 500MHz         |
| Self resonance frequency (min.)                                     | 4.9GHz         |
| Operating temperature range (Self-temperature rise is not included) | -55°C to 125°C |
| Series                                                              | LQP02HQ_02     |