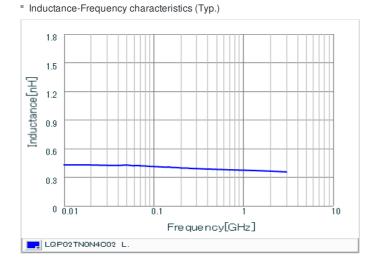

### Specifications

| Inductance                                                          | 0.4nH ±0.2nH   |
|---------------------------------------------------------------------|----------------|
| Inductance test frequency                                           | 500MHz         |
| Rated current (Itemp) (Based on Temperature rise)                   | 320mA          |
| Max. of DC resistance                                               | 0.50Ω          |
| Q (min.)                                                            | 8              |
| Q test frequency                                                    | 500MHz         |
| Self resonance frequency (min.)                                     | 18000MHz       |
| Operating temperature range (Self-temperature rise is not included) | -55°C to 125°C |
| Series                                                              | LQP02TN_02     |

## Chart of characteristic data (The charts below may show another part number which shares its characteristics.)

Q-Frequency characteristics (Typ.)