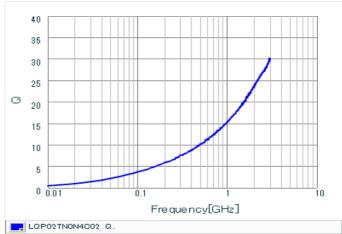

### Specifications

| Inductance                                                          | 0.4nH ±0.2nH   |
|---------------------------------------------------------------------|----------------|
| Inductance test frequency                                           | 500MHz         |
| Rated current (Itemp) (Based on Temperature rise)                   | 320mA          |
| Max. of DC resistance                                               | 0.50Ω          |
| Q (min.)                                                            | 8              |
| Q test frequency                                                    | 500MHz         |
| Self resonance frequency (min.)                                     | 18000MHz       |
| Operating temperature range (Self-temperature rise is not included) | -55°C to 125°C |
| Series                                                              | LQP02TN_02     |

## Chart of characteristic data (The charts below may show another part number which shares its characteristics.)

Q-Frequency characteristics (Typ.)