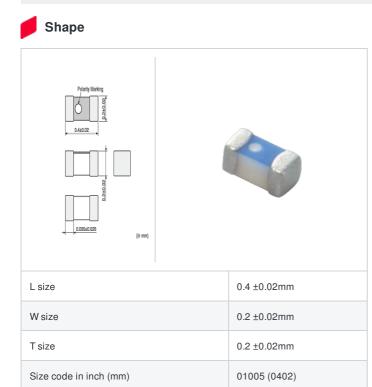

# LQP02TN0N4C02# "#" indicates a package specification code.

< List of part numbers with package codes >

LQP02TN0N4C02L , LQP02TN0N4C02D , LQP02TN0N4C02B

| Defenses      |
|---------------|
| References    |
| 1101010110000 |

### Specifications

| Inductance                                                          | 0.4nH ±0.2nH   |
|---------------------------------------------------------------------|----------------|
| Inductance test frequency                                           | 500MHz         |
| Rated current (Itemp) (Based on Temperature rise)                   | 320mA          |
| Max. of DC resistance                                               | 0.50Ω          |
| Q (min.)                                                            | 8              |
| Q test frequency                                                    | 500MHz         |
| Self resonance frequency (min.)                                     | 18000MHz       |
| Operating temperature range (Self-temperature rise is not included) | -55°C to 125°C |
| Series                                                              | LQP02TN_02     |