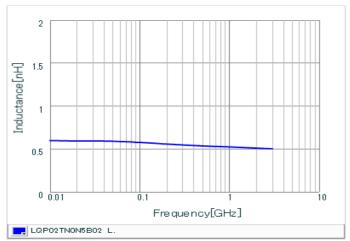

#### Chart of characteristic data (The charts below may show another part number which shares its characteristics.)

Inductance-Frequency characteristics (Typ.)

Q-Frequency characteristics (Typ.)

2 of 2

1. This datasheet is downloaded from the website of Murata Manufacturing Co., Ltd. Therefore, it's specifications are subject to change or our products in it may be discontinued without advance notice. Please check with our sales representatives or product engineers before ordering.