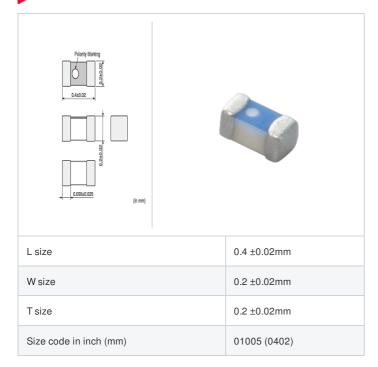

# LQP02TN0N5B02# "#" indicates a package specification code.















< List of part numbers with package codes > LQP02TN0N5B02L , LQP02TN0N5B02D , LQP02TN0N5B02B

#### **Shape**



## References

| Packaging code | Specifications         | Minimum quantity |
|----------------|------------------------|------------------|
| D              | φ180mm Paper taping    | 20000            |
| L              | φ180mm Embossed taping | 40000            |
| В              | Packing in bulk        | 500              |

| Mass (Ty | yp.)     |
|----------|----------|
| 1 piece  | 0.00005g |

## **Specifications**

| Inductance                                                          | 0.5nH ±0.1nH   |
|---------------------------------------------------------------------|----------------|
| Inductance test frequency                                           | 500MHz         |
| Rated current (Itemp) (Based on Temperature rise)                   | 320mA          |
| Max. of DC re