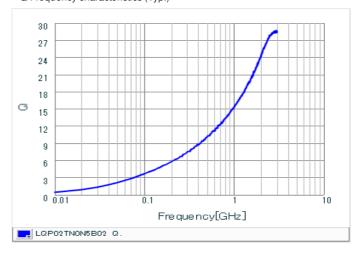

#### Chart of characteristic data (The charts below may show another part number which shares its characteristics.)

Inductance-Frequency characteristics (Typ.)

Q-Frequency characteristics (Typ.)

2 of 2

1. This datasheet is downloaded from the website of Murata Manufacturing Co., Ltd. Therefore, it's specifications are subject to change or our products in it may be discontinued without advance notice. Please check with our sales representatives or product engineers before ordering.