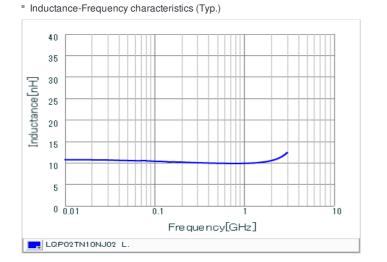

### Specifications

| Inductance                                                          | 10nH ±5%       |
|---------------------------------------------------------------------|----------------|
| Inductance test frequency                                           | 500MHz         |
| Rated current (Itemp) (Based on Temperature rise)                   | 140mA          |
| Max. of DC resistance                                               | 2.50Ω          |
| Q (min.)                                                            | 8              |
| Q test frequency                                                    | 500MHz         |
| Self resonance frequency (min.)                                     | 4000MHz        |
| Operating temperature range (Self-temperature rise is not included) | -55°C to 125°C |
| Series                                                              | LQP02TN_02     |

## Chart of characteristic data (The charts below may show another part number which shares its characteristics.)

Q-Frequency characteristics (Typ.)