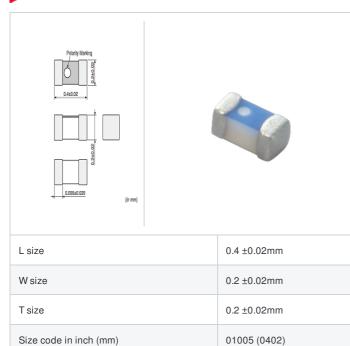

# LQP02TN10NJ02# "#" indicates a package specification code.

< List of part numbers with package codes >

LQP02TN10NJ02L , LQP02TN10NJ02D , LQP02TN10NJ02B

| Packaging<br>code | Specifications         | Minimum quantity |
|-------------------|------------------------|------------------|
| D                 | φ180mm Paper taping    | 20000            |
| L                 | φ180mm Embossed taping | 40000            |
| В                 | Packing in bulk        | 500              |