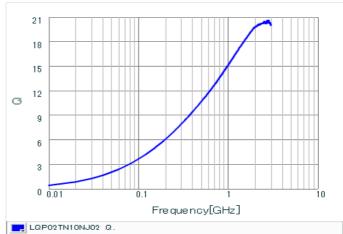

### Specifications

| Inductance                                                          | 10nH ±5%       |
|---------------------------------------------------------------------|----------------|
| Inductance test frequency                                           | 500MHz         |
| Rated current (Itemp) (Based on Temperature rise)                   | 140mA          |
| Max. of DC resistance                                               | 2.50Ω          |
| Q (min.)                                                            | 8              |
| Q test frequency                                                    | 500MHz         |
| Self resonance frequency (min.)                                     | 4000MHz        |
| Operating temperature range (Self-temperature rise is not included) | -55°C to 125°C |
| Series                                                              | LQP02TN_02     |

## Chart of characteristic data (The charts below may show another part number which shares its characteristics.)

Q-Frequency characteristics (Typ.)